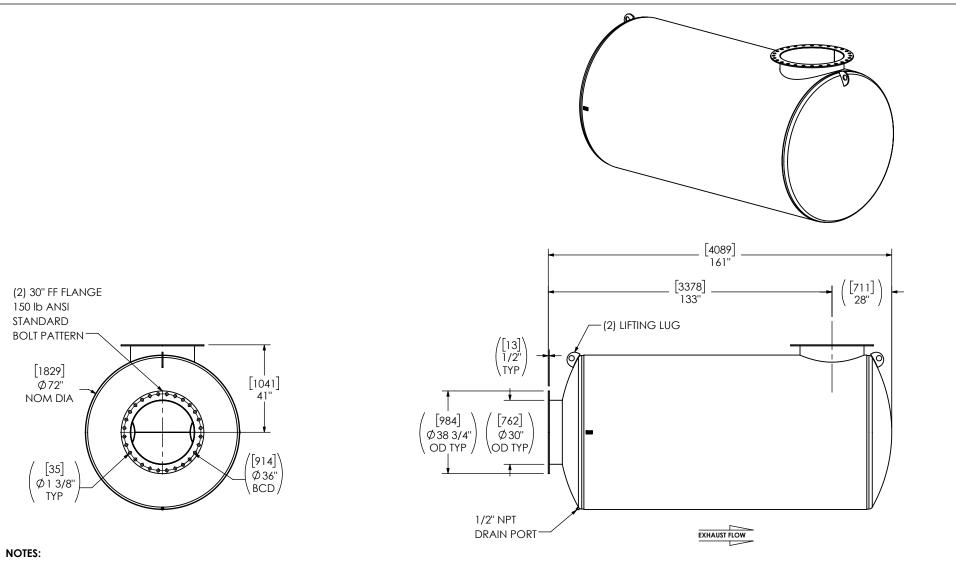

 DO NOT USE EQUIPMENT TO SUPPORT OTHER PARTS OF THE EXHAUST SYSTEM WITHOUT PROPER REINFORCEMENT

## MATERIAL CONSTRUCTION:

• CARBON STEEL

## PAINT:

• HIGH TEMPERATURE BLACK (MIRATECH COATING SYSTEM 5)

| PROJECT NAME         | PROPRIETARY AND CONFIDENTIAL                                                                 | ALL DIMENSIONS IN INCHES<br>[MILLIMETERS] UNLESS OTHERWISE<br>SPECIFIED. |                          | iii                                                  | MIDO      | <b>-</b> -    | -cu MA                  | XIV              | <u></u> |
|----------------------|----------------------------------------------------------------------------------------------|--------------------------------------------------------------------------|--------------------------|------------------------------------------------------|-----------|---------------|-------------------------|------------------|---------|
| PROPOSAL NUMBER      | THE INFORMATION CONTAINED IN THIS DRAWING IS THE SOLE PROPERTY OF MIRATECH, ANY              | CRITICAL DIMEN                                                           | MIRATECH MAXIM           |                                                      |           |               |                         |                  |         |
| Sales order no.      | REPRODUCTION IN PART OR AS A WHOLE WITHOUT THE WRITTEN PERMISSION OF MIRATECH IS PROHIBITED. | TOLERANCES UNILESS OTHERWISE SPECIFIED  < 12 [305]                       |                          | M2EA0-30PF-2-00006P20 SILENCER RESIDENTIAL GRADE M22 |           |               |                         |                  |         |
| CUSTOMER P.O. [P.N.] | PROJECTION                                                                                   | ANGULAR<br>WEIGHT<br>DRAWN DATE                                          |                          | SALES DRAWING                                        |           |               |                         | REV<br>0         |         |
|                      |                                                                                              | REVIEWED DATE                                                            | 2024-01-19<br>2024-01-19 | SIZE<br>A DC                                         | NOT SCALE | SCALE<br>1:45 | WEIGHT<br>3020lb/1372kg | SHEET NO<br>1 OF |         |