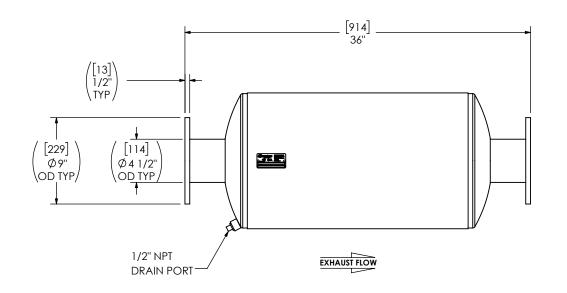

## PAINT:

• HIGH TEMPERATURE BLACK (MIRATECH COATING SYSTEM 5)

| PROJECT NAME         | PROPRIETARY AND CONFIDENTIAL                                                                 | ALL DIMENSIONS IN INCHES<br>[MILLIMETERS] UNLESS OTHERWISE<br>SPECIFIED. |                              |                                                         | i                                                    |              | <b>–</b> –    | -cı MA              | ΧΙΛ              | <u></u> |
|----------------------|----------------------------------------------------------------------------------------------|--------------------------------------------------------------------------|------------------------------|---------------------------------------------------------|------------------------------------------------------|--------------|---------------|---------------------|------------------|---------|
| PROPOSAL NUMBER      | THE INFORMATION CONTAINED IN<br>THIS DRAWING IS THE SOLE PROPERTY<br>OF MIRATECH, ANY        | CRITICAL DIMENSIONS  ARE CIRCLED                                         |                              |                                                         | MIRATECH MAXIM                                       |              |               |                     |                  |         |
| Sales Order no.      | REPRODUCTION IN PART OR AS A WHOLE WITHOUT THE WRITTEN PERMISSION OF MIRATECH IS PROHIBITED. | 12 [305] ≥ 36 [915]<br>36 [915] ≥ 360 [9150]                             |                              | CIFIED<br>:1/8 [3]<br>3/16 [5]<br>5/16 [9]<br>'/16 [12] | M2EE0-04PF-2-00000000 SILENCER RESIDENTIAL GRADE M22 |              |               |                     |                  |         |
| CUSTOMER P.O. [P.N.] |                                                                                              | ANGULAR<br>WEIGHT<br>DRAWN RR                                            |                              | ±3°<br>±10%                                             | SALES DRAWING M2EE0-04PF-2-00000000 SD  OEM NO       |              |               |                     | REV<br>0         |         |
|                      |                                                                                              |                                                                          | 2023-12-<br>DATE<br>2023-12- |                                                         | SIZE<br>A                                            | DO NOT SCALE | SCALE<br>1:10 | WEIGHT<br>54lb/24kg | SHEET NO<br>1 OF |         |