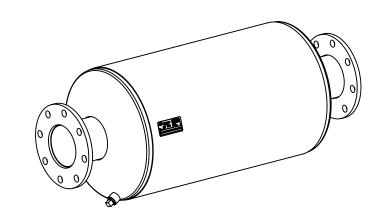

## NOTES:

 DO NOT USE EQUIPMENT TO SUPPORT OTHER PARTS OF THE EXHAUST SYSTEM WITHOUT PROPER REINFORCEMENT