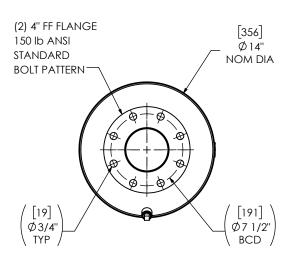

## PAINT:

• HIGH TEMPERATURE BLACK (MIRATECH COATING SYSTEM 5)

| PROJECT NAME         | PROPRIETARY AND CONFIDENTIAL                                                                 | ALL DIMENSIONS IN INCHES<br>[MILLIMETERS] UNLESS OTHERWISE<br>SPECIFIED. |                              |                                                         | i                                                    |              | <b>–</b> –    | -cı MA              | ΧΙΛ              | <u></u> |
|----------------------|----------------------------------------------------------------------------------------------|--------------------------------------------------------------------------|------------------------------|---------------------------------------------------------|------------------------------------------------------|--------------|---------------|---------------------|------------------|---------|
| PROPOSAL NUMBER      | THE INFORMATION CONTAINED IN<br>THIS DRAWING IS THE SOLE PROPERTY<br>OF MIRATECH, ANY        | CRITICAL DIMENSIONS  ARE CIRCLED                                         |                              |                                                         | MIRATECH MAXIM                                       |              |               |                     |                  |         |
| Sales Order no.      | REPRODUCTION IN PART OR AS A WHOLE WITHOUT THE WRITTEN PERMISSION OF MIRATECH IS PROHIBITED. | 12 [305] ≥ 36 [915]<br>36 [915] ≥ 360 [9150]                             |                              | CIFIED<br>:1/8 [3]<br>3/16 [5]<br>5/16 [9]<br>'/16 [12] | M2EE0-04PF-2-00000000 SILENCER RESIDENTIAL GRADE M22 |              |               |                     |                  |         |
| CUSTOMER P.O. [P.N.] |                                                                                              | ANGULAR<br>WEIGHT<br>DRAWN RR                                            |                              | ±3°<br>±10%                                             | SALES DRAWING M2EE0-04PF-2-00000000 SD  OEM NO       |              |               |                     | REV<br>0         |         |
|                      |                                                                                              |                                                                          | 2023-12-<br>DATE<br>2023-12- |                                                         | SIZE<br>A                                            | DO NOT SCALE | SCALE<br>1:10 | WEIGHT<br>54lb/24kg | SHEET NO<br>1 OF |         |