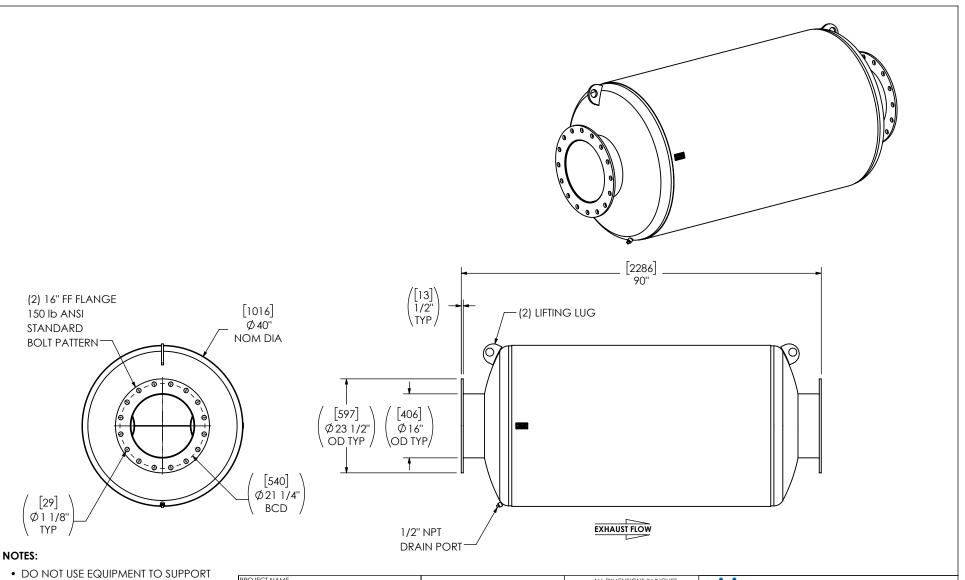

 DO NOT USE EQUIPMENT TO SUPPORT OTHER PARTS OF THE EXHAUST SYSTEM WITHOUT PROPER REINFORCEMENT

## MATERIAL CONSTRUCTION:

• CARBON STEEL

## PAINT:

• HIGH TEMPERATURE BLACK (MIRATECH COATING SYSTEM 5)

| PROJECT NAME         | PROPRIETARY AND CONFIDENTIAL                                                                                  | ALL DIMENSIONS IN INCHES [MILLIMETERS] UNLESS OTHERWISE SPECIFIED. CRITICAL DIMENSIONS ARE CIRCLED          |                                                  | MIRATECH MAXIM                           |          |
|----------------------|---------------------------------------------------------------------------------------------------------------|-------------------------------------------------------------------------------------------------------------|--------------------------------------------------|------------------------------------------|----------|
| PROPOSAL NUMBER      | THE INFORMATION CONTAINED IN THIS DRAWING IS THE SOLE PROPERTY                                                |                                                                                                             |                                                  | IIIIRHLELH SILENCERS.                    |          |
| Sales order no.      | OF MIRATECH, ANY REPRODUCTION IN PART OR AS A WHOLE WITHOUT THE WRITTEN PERMISSION OF MIRATECH IS PROHIBITED. | 36 [915] ≥ 360 [9150]<br>> 360 [9150]                                                                       | ±1/8 [3]<br>±3/16 [5]<br>±5/16 [9]<br>±7/16 [12] | SILENCER RESIDENTIAL GRADE M22           |          |
| CUSTOMER P.O. [P.N.] | PROJECTION                                                                                                    | ANGULAR WEIGHT  DRAWN MA DATE ANGULAR WEIGHT  DATE ANGULAR WEIGHT  DATE ANGULAR WEIGHT  DATE ANGULAR WEIGHT | ±3°<br>±10%                                      | M2EE0-16PF-2-00000000 SD NO              | REV<br>O |
|                      |                                                                                                               | REVIEWED DATE CSF 2023-                                                                                     | -                                                | SIZE SCALE SCALE WEIGHT SHEET NO. 1 OF 1 |          |