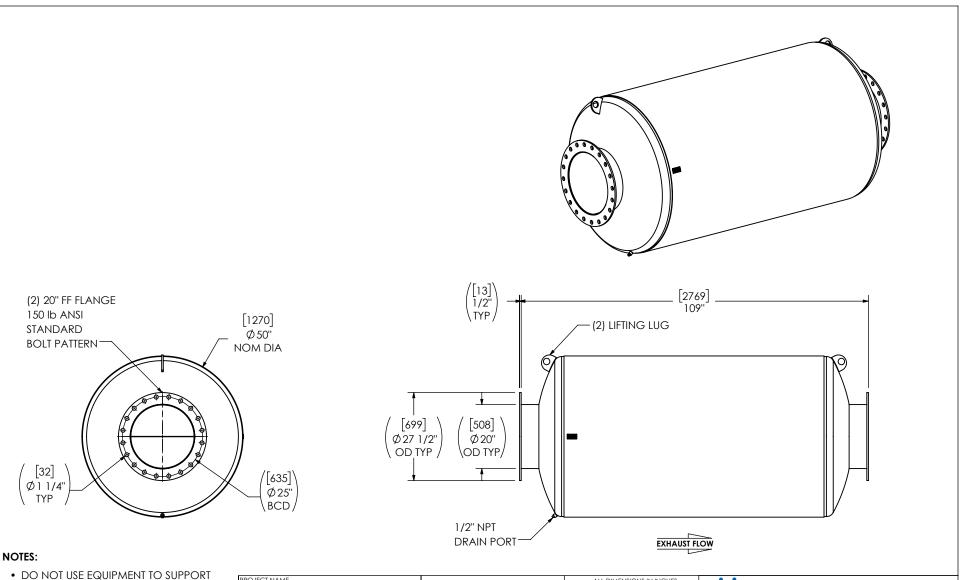

OTHER PARTS OF THE EXHAUST SYSTEM WITHOUT PROPER REINFORCEMENT

## MATERIAL CONSTRUCTION:

CARBON STEEL

## PAINT:

• HIGH TEMPERATURE BLACK (MIRATECH COATING SYSTEM 5)

| PROJECT NAME         | PROPRIETARY AND CONFIDENTIAL                                                                 | ALL DIMENSIONS IN INCHES<br>[MILLIMETERS] UNLESS OTHERWISE<br>SPECIFIED. |                  |                                    | a'i'                                                 | i.           | <u> </u>      | -cu MA                 | XIN              | <u></u> |
|----------------------|----------------------------------------------------------------------------------------------|--------------------------------------------------------------------------|------------------|------------------------------------|------------------------------------------------------|--------------|---------------|------------------------|------------------|---------|
| PROPOSAL NUMBER      | THE INFORMATION CONTAINED IN THIS DRAWING IS THE SOLE PROPERTY OF MIRATECH, ANY              | CRITICAL DIMENSIONS  ARE CIRCLED                                         |                  |                                    | MIRATECH MAXIM                                       |              |               |                        |                  |         |
| Sales Order NO.      | REPRODUCTION IN PART OR AS A WHOLE WITHOUT THE WRITTEN PERMISSION OF MIRATECH IS PROHIBITED. | 12 [305] ≥ 36 [915] ±3/16 [5                                             |                  | ±1/8 [3]<br>±3/16 [5]<br>±5/16 [9] | M2EE0-20PF-2-00000000 SILENCER RESIDENTIAL GRADE M22 |              |               |                        |                  |         |
| CUSTOMER P.O. [P.N.] |                                                                                              | ANGULAR<br>WEIGHT  DRAWN  SK  DATE 2023                                  |                  | ±3°<br>±10%                        | SALES DRAWING                                        |              |               |                        | REV<br>0         |         |
|                      |                                                                                              |                                                                          | 2023-1<br>2023-1 |                                    | SIZE<br>A                                            | DO NOT SCALE | SCALE<br>1:30 | WEIGHT<br>1376lb/625kg | SHEET NO<br>1 OF |         |