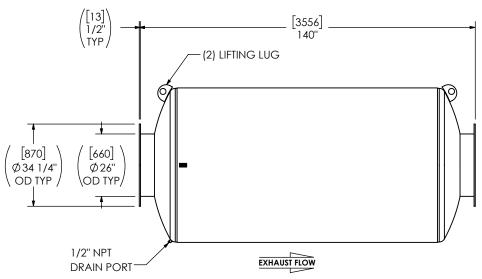

## NOTES:

 DO NOT USE EQUIPMENT TO SUPPORT OTHER PARTS OF THE EXHAUST SYSTEM WITHOUT PROPER REINFORCEMENT

## PAINT:

• HIGH TEMPERATURE BLACK (MIRATECH COATING SYSTEM 5)

| PROJECT NAME         |  | ALL DIMENSIONS IN INCHES<br>[MILLIMETERS] UNLESS OTHERWISE<br>SPECIFIED.                   |                                                  |                                                      | MIDO                                                   | <u> </u> | cu MA          | XIV      | 1 |
|----------------------|--|--------------------------------------------------------------------------------------------|--------------------------------------------------|------------------------------------------------------|--------------------------------------------------------|----------|----------------|----------|---|
| PROPOSAL NUMBER      |  | CRITICAL DIMENSI<br>ARE CIRCLED                                                            | 4                                                | MIRALECH MAXI                                        |                                                        |          |                |          |   |
| SALES ORDER NO.      |  | TOLERANCES UNLESS OTHERV < 12 [305] 12 [305] ≥ 36 [915] 36 [915] ≥ 360 [9150] > 360 [9150] | ±1/8 [3]<br>±3/16 [5]<br>±5/16 [9]<br>±7/16 [12] | M2EE0-26PF-2-00000000 SILENCER RESIDENTIAL GRADE M22 |                                                        |          |                |          |   |
| CUSTOMER P.O. [P.N.] |  | ANGULAR<br>WEIGHT DRAWN SK DATE 20                                                         | ±3°<br>±10%<br>3-12-05                           | SIZE                                                 | SALES DRAWING M2EE0-26PF-2-00000000 SD  ISCALE! WEIGHT |          | NO<br>SHEET NO | REV<br>O |   |
|                      |  | REVIEWED DATE CSF 20                                                                       | 23-12-05                                         |                                                      | NOT SCALE                                              | 1:40     | 2310lb/1050kg  | 1 OF     |   |