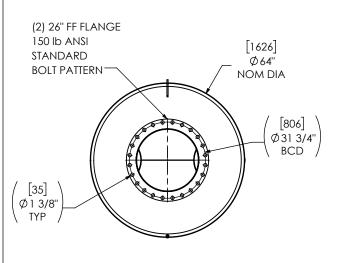

## PAINT:

• HIGH TEMPERATURE BLACK (MIRATECH COATING SYSTEM 5)

| PROJECT NAME         |  | ALL DIMENSIONS IN INCHES<br>[MILLIMETERS] UNLESS OTHERWISE<br>SPECIFIED.                   |                                                  |                                                      | MIDO                                                   | <u> </u> | cu MA          | XIV      | 1 |
|----------------------|--|--------------------------------------------------------------------------------------------|--------------------------------------------------|------------------------------------------------------|--------------------------------------------------------|----------|----------------|----------|---|
| PROPOSAL NUMBER      |  | CRITICAL DIMENSI<br>ARE CIRCLED                                                            | 4                                                | MIRALECH MAXI                                        |                                                        |          |                |          |   |
| SALES ORDER NO.      |  | TOLERANCES UNLESS OTHERV < 12 [305] 12 [305] ≥ 36 [915] 36 [915] ≥ 360 [9150] > 360 [9150] | ±1/8 [3]<br>±3/16 [5]<br>±5/16 [9]<br>±7/16 [12] | M2EE0-26PF-2-00000000 SILENCER RESIDENTIAL GRADE M22 |                                                        |          |                |          |   |
| CUSTOMER P.O. [P.N.] |  | ANGULAR<br>WEIGHT DRAWN SK DATE 20                                                         | ±3°<br>±10%<br>3-12-05                           | SIZE                                                 | SALES DRAWING M2EE0-26PF-2-00000000 SD  ISCALE! WEIGHT |          | NO<br>SHEET NO | REV<br>O |   |
|                      |  | REVIEWED DATE CSF 20                                                                       | 23-12-05                                         |                                                      | NOT SCALE                                              | 1:40     | 2310lb/1050kg  | 1 OF     |   |