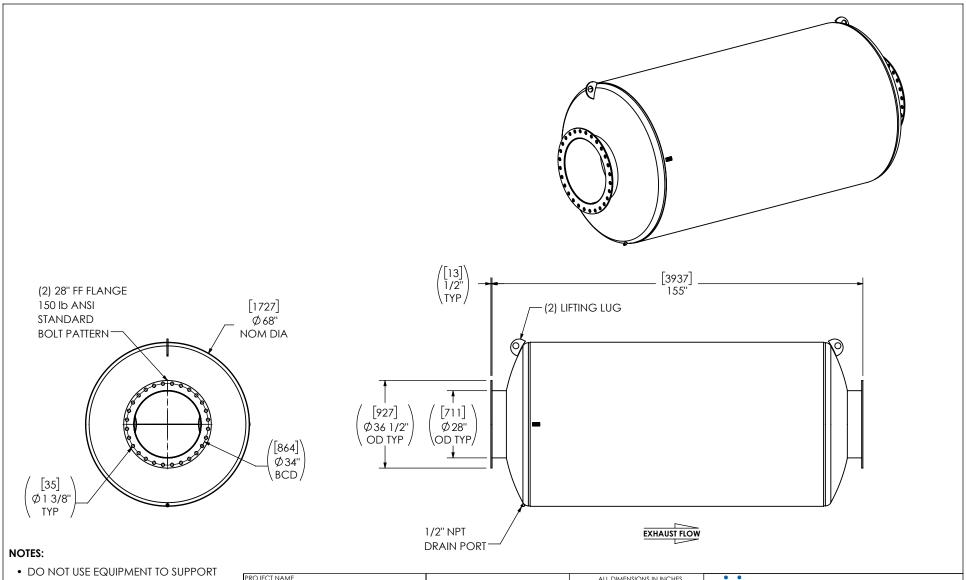

 DO NOT USE EQUIPMENT TO SUPPORT OTHER PARTS OF THE EXHAUST SYSTEM WITHOUT PROPER REINFORCEMENT

## MATERIAL CONSTRUCTION:

CARBON STEEL

## PAINT:

HIGH TEMPERATURE BLACK
 (MIRATECH COATING SYSTEM 5)

| PROJECT NAME         | PROPRIETARY AND CONFIDENTIAL                                                                 | ALL DIMENSIONS IN INCHES<br>[MILLIMETERS] UNLESS OTHERWISE<br>SPECIFIED.                                                                               |             | 111                                                         | MIDO      | <u> </u>      | -cu MA                  | XIV              | <u></u> |
|----------------------|----------------------------------------------------------------------------------------------|--------------------------------------------------------------------------------------------------------------------------------------------------------|-------------|-------------------------------------------------------------|-----------|---------------|-------------------------|------------------|---------|
| PROPOSAL NUMBER      | THE INFORMATION CONTAINED IN THIS DRAWING IS THE SOLE PROPERTY OF MIRATECH, ANY              | CRITICAL DIMEN                                                                                                                                         |             | MIRATECH MAXIM                                              |           |               |                         |                  |         |
| Sales order no.      | REPRODUCTION IN PART OR AS A WHOLE WITHOUT THE WRITTEN PERMISSION OF MIRATECH IS PROHIBITED. | TOLERANCES UNILESS OTHERWISE SPECIFIED  < 12 [305] ± ±1/8 [3]  12 [305] ≥ 36 [915] ±3/16 [5]  36 [915] ≥ 360 [9150] ±5/16 [9]  > 360 [9150] ±7/16 [12] |             | M2EE0-28PF-2-00000000 SILENCER RESIDENTIAL GRADE M22        |           |               |                         |                  |         |
| CUSTOMER P.O. [P.N.] | PROJECTION                                                                                   | ANGULAR<br>WEIGHT<br>DRAWN DATE                                                                                                                        | ±3°<br>±10% | SALES DRAWING M2EE0-28PF-2-0000000 SD    OEM   REV   NO   0 |           |               |                         |                  |         |
|                      |                                                                                              | REVIEWED DATE                                                                                                                                          | 2023-12-04  | SIZE<br>A DO                                                | NOT SCALE | SCALE<br>1:40 | WEIGHT<br>2658lb/1208kg | SHEET NO<br>1 OF |         |