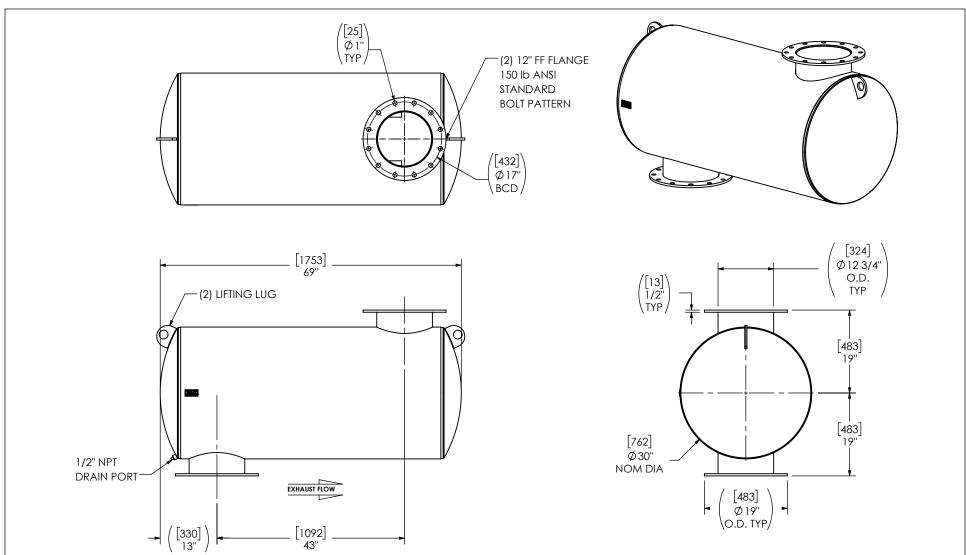

## NOTES:

 DO NOT USE EQUIPMENT TO SUPPORT OTHER PARTS OF THE EXHAUST SYSTEM WITHOUT PROPER REINFORCEMENT

## MATERIAL CONSTRUCTION:

CARBON STEEL

## PAINT:

 HIGH TEMPERATURE BLACK (MIRATECH COATING SYSTEM 5)

| PROJECT NAME         | PROPRIETARY AND CONFIDENTIAL                                                                 | ALL DIMENSIONS IN INCHES [MILLIMETERS] UNLESS OTHERWISE SPECIFIED.  CRITICAL DIMENSIONS  ARE (CIRCLED) |                                | <u>.</u>                                             |                         | Hc            | -cu MA                | XII              | V        |
|----------------------|----------------------------------------------------------------------------------------------|--------------------------------------------------------------------------------------------------------|--------------------------------|------------------------------------------------------|-------------------------|---------------|-----------------------|------------------|----------|
| PROPOSAL NUMBER      | THE INFORMATION CONTAINED IN THIS DRAWING IS THE SOLE PROPERTY OF MIRATECH, ANY              |                                                                                                        |                                | MIRATECH MAXIM                                       |                         |               |                       |                  |          |
| SALES ORDER NO.      | REPRODUCTION IN PART OR AS A WHOLE WITHOUT THE WRITTEN PERMISSION OF MIRATECH IS PROHIBITED. | TOLERANCES UNLESS OTH  < 12 [305]  12 [305] ≥ 36 [915]  36 [915] ≥ 360 [9150]  > 360 [9150]            | ±1/8 [3]<br>±3/16 [5]          | M2GA0-12PF-2-000033S5 SILENCER RESIDENTIAL GRADE M22 |                         |               |                       |                  |          |
| CUSTOMER P.O. [P.N.] | PROJECTION                                                                                   | ANGULAR<br>WEIGHT<br>DRAWN DAT                                                                         | ±3°<br>±10%<br>E<br>2024/01/05 |                                                      | SALES DI<br>M2GA0-12PF- |               |                       | NO<br>NO         | REV<br>0 |
|                      |                                                                                              | REVIEWED DAT                                                                                           |                                | SIZE<br>A                                            | DO NOT SCALE            | SCALE<br>1:22 | WEIGHT<br>375lb/170kg | SHEET NO<br>1 OF |          |