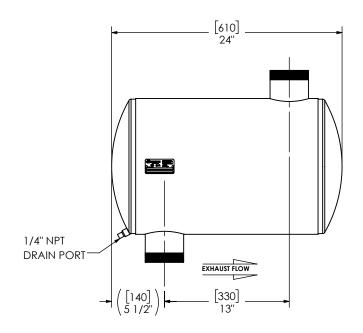

#### NOTES:

 DO NOT USE EQUIPMENT TO SUPPORT OTHER PARTS OF THE EXHAUST SYSTEM WITHOUT PROPER REINFORCEMENT

### M2GA0-35MN-2-00001B0Q

SILENCER RESIDENTIAL GRADE M22

|            | ±3°<br>±10% |      | OEM<br>NO    | REV<br>O |                     |          |  |
|------------|-------------|------|--------------|----------|---------------------|----------|--|
| 2024/01/05 |             |      |              |          |                     |          |  |
| E 202      | 24/01/05    | SIZE | DO NOT SCALE | 1:10     | WEIGHT<br>42lb/19kg | SHEET NO |  |