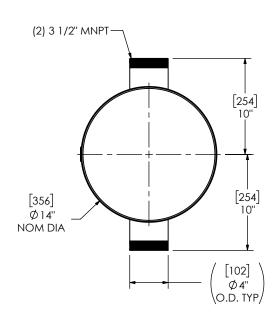

### M2GA0-35MN-2-00001B0Q

SILENCER RESIDENTIAL GRADE M22

|            | ±3°<br>±10% |      | OEM<br>NO    | REV<br>O |                     |          |  |
|------------|-------------|------|--------------|----------|---------------------|----------|--|
| 2024/01/05 |             |      |              |          |                     |          |  |
| E 202      | 24/01/05    | SIZE | DO NOT SCALE | 1:10     | WEIGHT<br>42lb/19kg | SHEET NO |  |