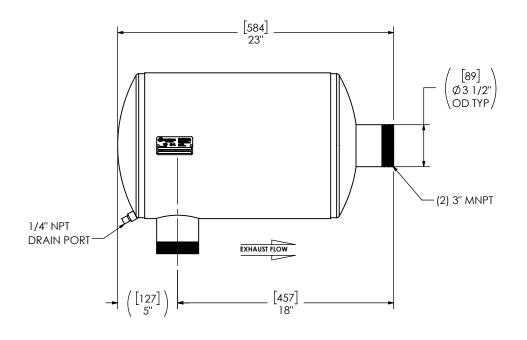

## NOTES:

 DO NOT USE EQUIPMENT TO SUPPORT OTHER PARTS OF THE EXHAUST SYSTEM WITHOUT PROPER REINFORCEMENT

## MATERIAL CONSTRUCTION:

CARBON STEEL

## PAINT:

• HIGH TEMPERATURE BLACK (MIRATECH COATING SYSTEM 5)

| PROJECT NAME         | PROPRIETARY AND CONFIDENTIAL                                                                 | ALL DIMENSIONS IN INCH<br>[MILLIMETERS] UNLESS OTHER<br>SPECIFIED.     |                                               | MIRATECH MAXI                                           | V   |
|----------------------|----------------------------------------------------------------------------------------------|------------------------------------------------------------------------|-----------------------------------------------|---------------------------------------------------------|-----|
| PROPOSAL NUMBER      | THE INFORMATION CONTAINED IN THIS DRAWING IS THE SOLE PROPERTY OF MIRATECH, ANY              | CRITICAL DIMENSIONS ARE CIRCLED                                        |                                               | IIIRACELA : STLENCER                                    | i s |
| Sales Order no.      | REPRODUCTION IN PART OR AS A WHOLE WITHOUT THE WRITTEN PERMISSION OF MIRATECH IS PROHIBITED. | 12 [305] ≥ 36 [915] ±3<br>36 [915] ≥ 360 [9150] ±5<br>> 360 [9150] ±7, | :1/8 [3]<br>3/16 [5]<br>5/16 [9]<br>7/16 [12] | M2GE0-03MN-2-0000001F<br>SILENCER RESIDENTIAL GRADE M22 |     |
| CUSTOMER P.O. [P.N.] |                                                                                              |                                                                        |                                               | SALES DRAWING   NO                                      |     |