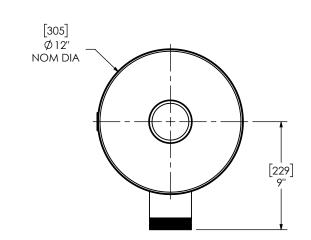

## NOTES:

 DO NOT USE EQUIPMENT TO SUPPORT OTHER PARTS OF THE EXHAUST SYSTEM WITHOUT PROPER REINFORCEMENT

## MATERIAL CONSTRUCTION:

CARBON STEEL

## PAINT:

• HIGH TEMPERATURE BLACK (MIRATECH COATING SYSTEM 5)

| PROJECT NAME         | PROPRIETARY AND CONFIDENTIAL                                                                 | ALL DIMENSIONS IN INCH<br>[MILLIMETERS] UNLESS OTHER<br>SPECIFIED.     |                                               | MIRATECH MAXI                                           | V   |
|----------------------|----------------------------------------------------------------------------------------------|------------------------------------------------------------------------|-----------------------------------------------|---------------------------------------------------------|-----|
| PROPOSAL NUMBER      | THE INFORMATION CONTAINED IN THIS DRAWING IS THE SOLE PROPERTY OF MIRATECH, ANY              | CRITICAL DIMENSIONS ARE CIRCLED                                        |                                               | IIIRACELA : STLENCER                                    | i s |
| Sales Order no.      | REPRODUCTION IN PART OR AS A WHOLE WITHOUT THE WRITTEN PERMISSION OF MIRATECH IS PROHIBITED. | 12 [305] ≥ 36 [915] ±3<br>36 [915] ≥ 360 [9150] ±5<br>> 360 [9150] ±7, | :1/8 [3]<br>3/16 [5]<br>5/16 [9]<br>7/16 [12] | M2GE0-03MN-2-0000001F<br>SILENCER RESIDENTIAL GRADE M22 |     |
| CUSTOMER P.O. [P.N.] |                                                                                              |                                                                        |                                               | SALES DRAWING   NO                                      |     |