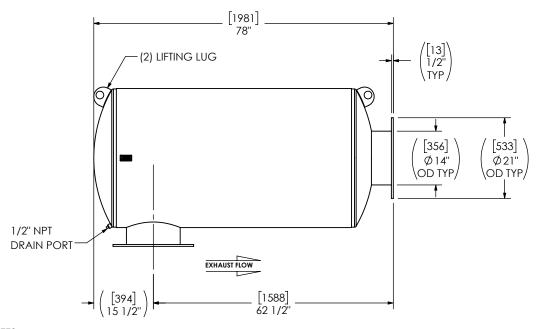

## NOTES:

• DO NOT USE EQUIPMENT TO SUPPORT OTHER PARTS OF THE EXHAUST SYSTEM WITHOUT PROPER REINFORCEMENT