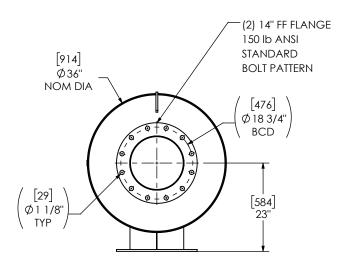

## NOTES:

• DO NOT USE EQUIPMENT TO SUPPORT OTHER PARTS OF THE EXHAUST SYSTEM WITHOUT PROPER REINFORCEMENT

## MATERIAL CONSTRUCTION:

CARBON STEEL

## PAINT:

• HIGH TEMPERATURE BLACK (MIRATECH COATING SYSTEM 5)

| PROJECT NAME                     | PROPRIETARY AND CONFIDENTIAL                                                                                                                                                 |
|----------------------------------|------------------------------------------------------------------------------------------------------------------------------------------------------------------------------|
| PROPOSAL NUMBER  SALES ORDER NO. | THE INFORMATION CONTAINED IN THIS DRAWING IS THE SOLE PROPERTY OF MIRATECH. ANY REPRODUCTION IN PART OR AS A WHOLE WITHOUT