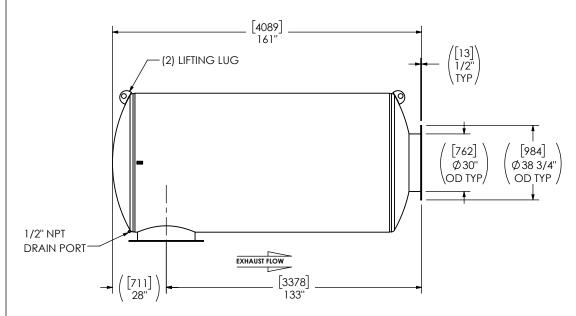

## **NOTES:**

 DO NOT USE EQUIPMENT TO SUPPORT OTHER PARTS OF THE EXHAUST SYSTEM WITHOUT PROPER REINFORCEMENT

# M2GE0-30PF-2-00000080 SILENCER RESIDENTIAL GRADE M22

SALES DRAWING M2GE0-30PF-2-00000080 SD

NO 0 SCALE WEIGHT SHEET NO. DO NOT SCALE 1:50 3018lb/1371kg 1 OF 1