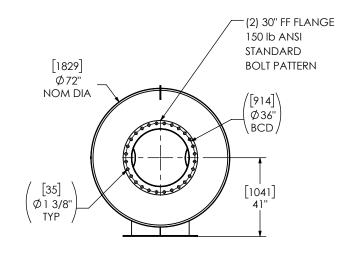

# M2GE0-30PF-2-00000080 SILENCER RESIDENTIAL GRADE M22

SALES DRAWING M2GE0-30PF-2-00000080 SD

NO 0 SCALE WEIGHT SHEET NO. DO NOT SCALE 1:50 3018lb/1371kg 1 OF 1