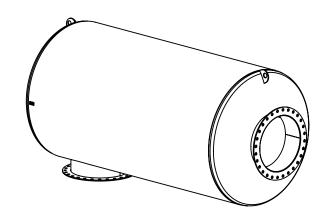

# M2GE0-30PF-2-00000080 SILENCER RESIDENTIAL GRADE M22

SALES DRAWING M2GE0-30PF-2-00000080 SD

NO 0 SCALE WEIGHT SHEET NO. DO NOT SCALE 1:50 3018lb/1371kg 1 OF 1