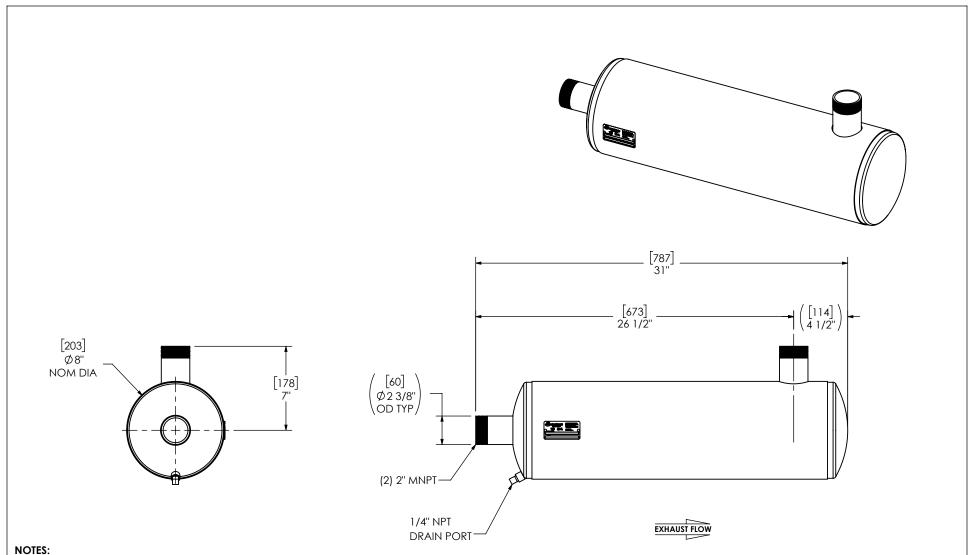

 DO NOT USE EQUIPMENT TO SUPPORT OTHER PARTS OF THE EXHAUST SYSTEM WITHOUT PROPER REINFORCEMENT

## MATERIAL CONSTRUCTION:

• CARBON STEEL

## PAINT:

 HIGH TEMPERATURE BLACK (MIRATECH COATING SYSTEM 5)

| PROJECT NAME         | PROPRIETARY AND CONFIDENTIAL                                                                 | ALL DIMENSIONS IT<br>[MILLIMETERS] UNLESS<br>SPECIFIED                                        | OTHERWISE                                        | MIRATECH MAXIM                                       |
|----------------------|----------------------------------------------------------------------------------------------|-----------------------------------------------------------------------------------------------|--------------------------------------------------|------------------------------------------------------|
| PROPOSAL NUMBER      | THE INFORMATION CONTAINED IN<br>THIS DRAWING IS THE SOLE PROPERTY<br>OF MIRATECH, ANY        | CRITICAL DIMENS                                                                               | D                                                | IIIRHLELH : STLENCERS.                               |
| SALES ORDER NO.      | REPRODUCTION IN PART OR AS A WHOLE WITHOUT THE WRITTEN PERMISSION OF MIRATECH IS PROHIBITED. | TOLERANCES UNLESS OTHER  < 12 [305]  12 [305] ≥ 36 [915]  36 [915] ≥ 360 [9150]  > 360 [9150] | ±1/8 [3]<br>±3/16 [5]<br>±5/16 [9]<br>±7/16 [12] | M3EA0-02MN-2-000012LK<br>SILENCER CRITICAL GRADE M32 |
| CUSTOMER P.O. [P.N.] | PROJECTION                                                                                   | ANGULAR WEIGHT  DRAWN  DVP  20                                                                | ±3°<br>±10%                                      | SALES DRAWING M3EA0-02MN-2-000012LK SD  OEM REV NO 0 |
|                      |                                                                                              | REVIEWED DATE CSF 20                                                                          | 024-01-18                                        | SIZE SCALE WEIGHT SHEET NO. 1 OF 1                   |