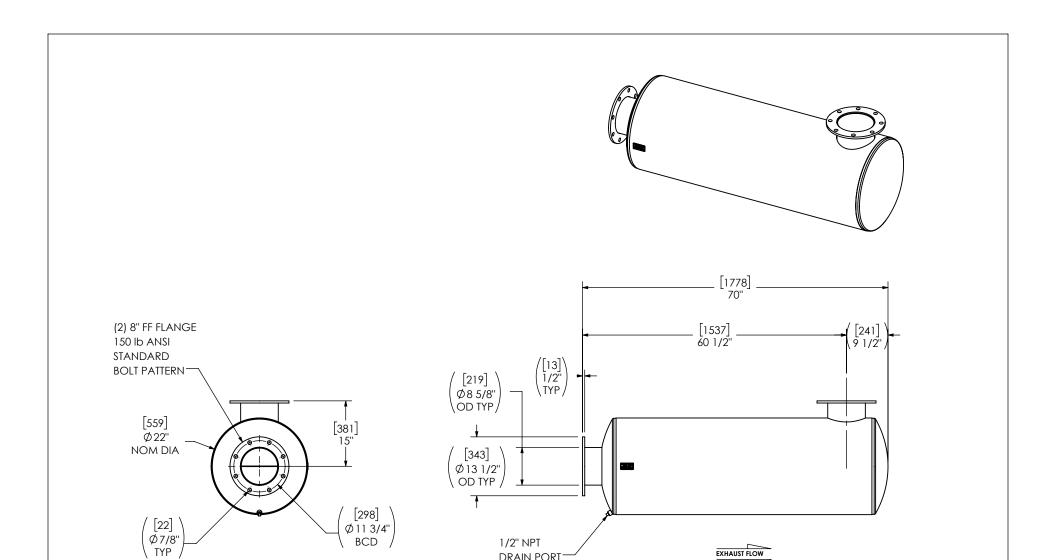

DRAIN PORT

## MATERIAL CONSTRUCTION:

CARBON STEEL

## PAINT:

• HIGH TEMPERATURE BLACK (MIRATECH COATING SYSTEM 5)

| PROJECT NAME         | PROPRIETARY AND CONFIDENTIAL                                                                 | ALL DIMENSIONS IN INCHES [MILLIMETERS] UNLESS OTHERWISE SPECIFIED.  CRITICAL DIMENSIONS  ARE (CIRCLED)                                                   |             | 111                                       | A DIDO      | <b>–</b> –    | сы МА                | ΧIΛ              | Л |
|----------------------|----------------------------------------------------------------------------------------------|----------------------------------------------------------------------------------------------------------------------------------------------------------|-------------|-------------------------------------------|-------------|---------------|----------------------|------------------|---|
| PROPOSAL NUMBER      | THE INFORMATION CONTAINED IN THIS DRAWING IS THE SOLE PROPERTY OF MIRATECH, ANY              |                                                                                                                                                          |             | MIRALECH MAXIM                            |             |               |                      |                  |   |
| Sales Order no.      | REPRODUCTION IN PART OR AS A WHOLE WITHOUT THE WRITTEN PERMISSION OF MIRATECH IS PROHIBITED. | TOLERANCES UNLESS OTHERWISE SPECIFIED $< 12 [305]$ $12 [305] \ge 36 [915]$ $12 [305] \ge 36 [915]$ $136 [915] \ge 360 [9150]$ $157/16 [9]$ $157/16 [12]$ |             | SILENCER CRITICAL GRADE M32               |             |               |                      |                  |   |
| CUSTOMER P.O. [P.N.] | PROJECTION                                                                                   | ANGULAR<br>WEIGHT<br>DRAWN DATE                                                                                                                          | ±3°<br>±10% | SALES DRAWING<br>M3EA0-08PF-2-000029EF SD |             | -             | NO<br>NO             | REV<br>O         |   |
|                      |                                                                                              | REVIEWED DATE                                                                                                                                            |             | SIZE<br>A D                               | O NOT SCALE | SCALE<br>1:22 | WEIGHT<br>199lb/90kg | SHEET NO<br>1 OF |   |