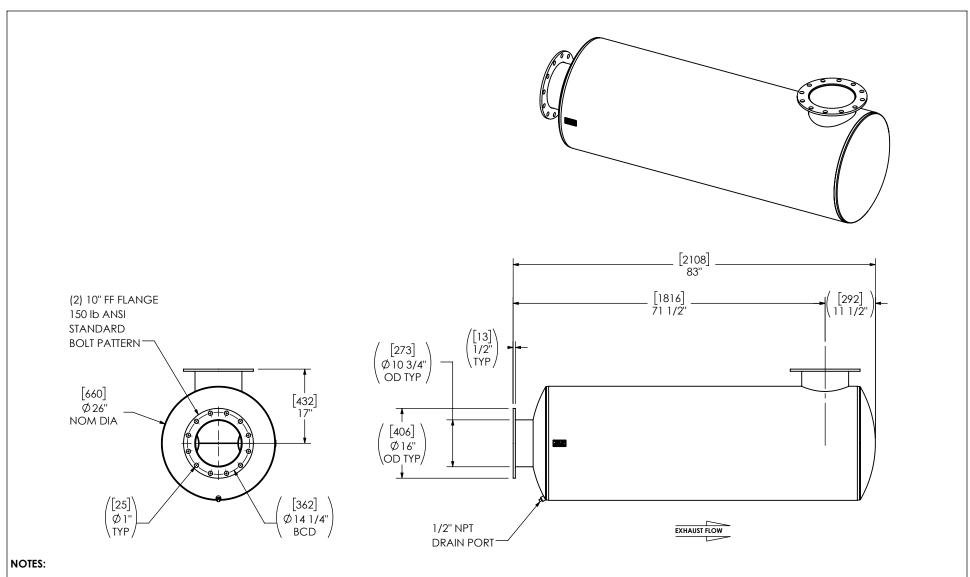

 DO NOT USE EQUIPMENT TO SUPPORT OTHER PARTS OF THE EXHAUST SYSTEM WITHOUT PROPER REINFORCEMENT

## MATERIAL CONSTRUCTION:

CARBON STEEL

## PAINT:

HIGH TEMPERATURE BLACK
 (MIRATECH COATING SYSTEM 5)

| PROJECT NAME         | PROPRIETARY AND CONFIDENTIAL                                                                 | ALL DIMENSIONS IN INCHES [MILLIMETERS] UNLESS OTHERWISE SPECIFIED.  CRITICAL DIMENSIONS  ARE (CIRCLED)  |                   |                                                  |                                                      |              | <b>-</b> -    | сы МА                 | ΧΙΛ              | <b>/</b> |
|----------------------|----------------------------------------------------------------------------------------------|---------------------------------------------------------------------------------------------------------|-------------------|--------------------------------------------------|------------------------------------------------------|--------------|---------------|-----------------------|------------------|----------|
| PROPOSAL NUMBER      | THE INFORMATION CONTAINED IN THIS DRAWING IS THE SOLE PROPER OF MIRATECH, ANY                |                                                                                                         |                   |                                                  | MIRALECH MAXIM                                       |              |               |                       |                  |          |
| Sales Order no.      | REPRODUCTION IN PART OR AS A WHOLE WITHOUT THE WRITTEN PERMISSION OF MIRATECH IS PROHIBITED. | TOLERANCES UNLESS OTHERWI<br>< 12 [305]<br>12 [305] ≥ 36 [915]<br>36 [915] ≥ 360 [9150]<br>> 360 [9150] |                   | ±1/8 [3]<br>±3/16 [5]<br>±5/16 [9]<br>±7/16 [12] | M3EA0-10PF-2-00002R4K SILENCER CRITICAL GRADE M32    |              |               |                       |                  |          |
| CUSTOMER P.O. [P.N.] |                                                                                              |                                                                                                         | WEIGHT DRAWN DATE |                                                  | SALES DRAWING M3EA0-10PF-2-00002R4K SD  OEM REV NO 0 |              |               |                       |                  |          |
|                      |                                                                                              |                                                                                                         | DATE              | 1-01-19<br>1-01-19                               | SIZE<br>A                                            | DO NOT SCALE | SCALE<br>1:22 | WEIGHT<br>297lb/135kg | SHEET NO<br>1 OF |          |