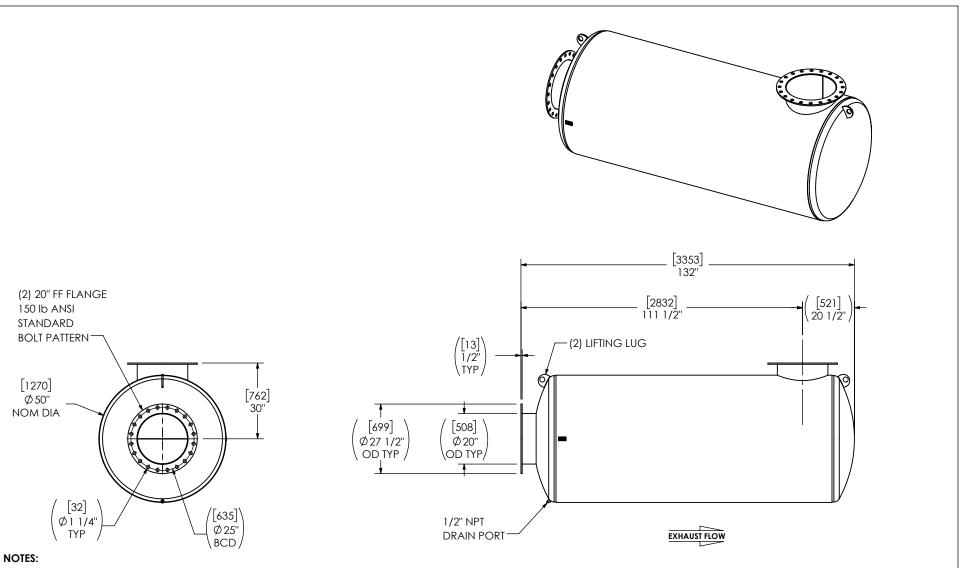

## PAINT:

• HIGH TEMPERATURE BLACK (MIRATECH COATING SYSTEM 5)

| PROJECT NAME         | PROPRIETARY AND CONFIDENTIAL                                                                 | ALL DIMENSIONS IN IT<br>[MILLIMETERS] UNLESS O'<br>SPECIFIED.                                    |                                                  | MIRATECH MAXIM                                       |
|----------------------|----------------------------------------------------------------------------------------------|--------------------------------------------------------------------------------------------------|--------------------------------------------------|------------------------------------------------------|
| PROPOSAL NUMBER      | THE INFORMATION CONTAINED IN<br>THIS DRAWING IS THE SOLE PROPERTY<br>OF MIRATECH, ANY        | AKE (CIRCLED)                                                                                    |                                                  | IIIIRALELA : SILENCERS:                              |
| SALES ORDER NO.      | REPRODUCTION IN PART OR AS A WHOLE WITHOUT THE WRITTEN PERMISSION OF MIRATECH IS PROHIBITED. | TOLERANCES UNLESS OTHERWIS  < 12 [305]  12 [305] ≥ 36 [915]  36 [915] ≥ 360 [9150]  > 360 [9150] | ±1/8 [3]<br>±3/16 [5]<br>±5/16 [9]<br>±7/16 [12] | M3EA0-20PF-2-00004WCQ SILENCER CRITICAL GRADE M32    |
| CUSTOMER P.O. [P.N.] | PROJECTION                                                                                   | ANGULAR<br>WEIGHT<br>DRAWN DATE<br>SVP 2024                                                      | ±3°<br>±10%                                      | SALES DRAWING M3EA0-20PF-2-00004WCQ SD  NO  OEM NO 0 |
|                      |                                                                                              | REVIEWED DATE CSF 2024                                                                           | 1-01-19                                          | SIZE                                                 |