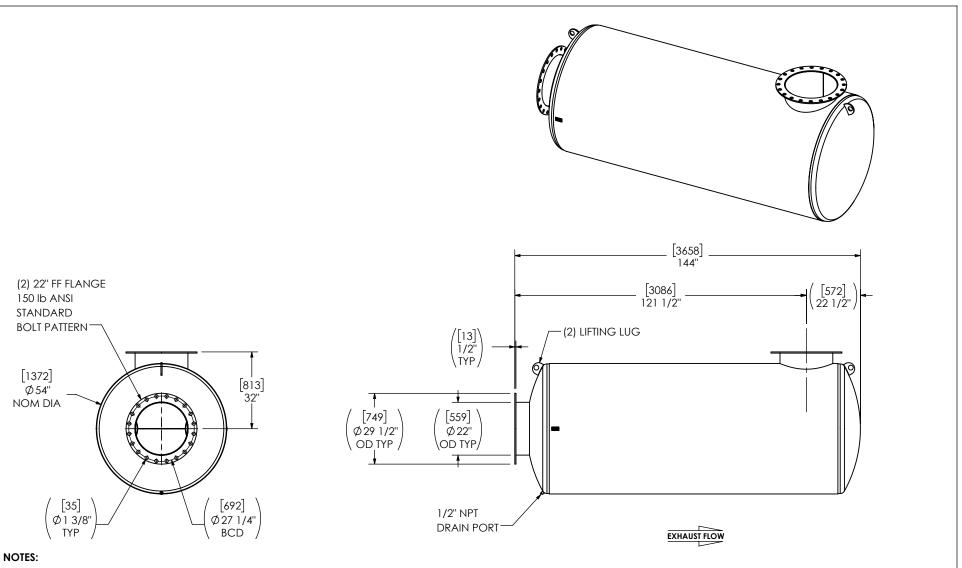

• DO NOT USE EQUIPMENT TO SUPPORT OTHER PARTS OF THE EXHAUST SYSTEM WITHOUT PROPER REINFORCEMENT

## **MATERIAL CONSTRUCTION:**

CARBON STEEL

## PAINT:

• HIGH TEMPERATURE BLACK (MIRATECH COATING SYSTEM 5)

| PROJECT NAME         | PROPRIETARY AND CONFIDENTIAL                                                                 | ALL DIMENSIONS IN IT<br>[MILLIMETERS] UNLESS O'<br>SPECIFIED.                                    |                                                  | MIRATECH MAXIM                                                            |
|----------------------|----------------------------------------------------------------------------------------------|--------------------------------------------------------------------------------------------------|--------------------------------------------------|---------------------------------------------------------------------------|
| PROPOSAL NUMBER      | THE INFORMATION CONTAINED IN<br>THIS DRAWING IS THE SOLE PROPERTY<br>OF MIRATECH, ANY        | CRITICAL DIMENSIONS  ARE CIRCLED                                                                 |                                                  | IIIIRHLELH : SILENCERS.                                                   |
| SALES ORDER NO.      | REPRODUCTION IN PART OR AS A WHOLE WITHOUT THE WRITTEN PERMISSION OF MIRATECH IS PROHIBITED. | TOLERANCES UNLESS OTHERWIS  < 12 [305]  12 [305] ≥ 36 [915]  36 [915] ≥ 360 [9150]  > 360 [9150] | ±1/8 [3]<br>±3/16 [5]<br>±5/16 [9]<br>±7/16 [12] | M3EA0-22PF-2-00005D2V SILENCER CRITICAL GRADE M32                         |
| CUSTOMER P.O. [P.N.] | PROJECTION                                                                                   | ANGULAR<br>WEIGHT  DRAWN  SVP  DATE 2024                                                         | ±3°<br>±10%                                      | SALES DRAWING M3EA0-22PF-2-00005D2V SD  SIZE   SCALE   WEIGHT   SHEET NO. |
|                      |                                                                                              | REVIEWED DATE CSF 2024                                                                           | 1-01-19                                          | A DO NOT SCALE SCALE WEIGHT SHEET NO. 1 OF 1                              |