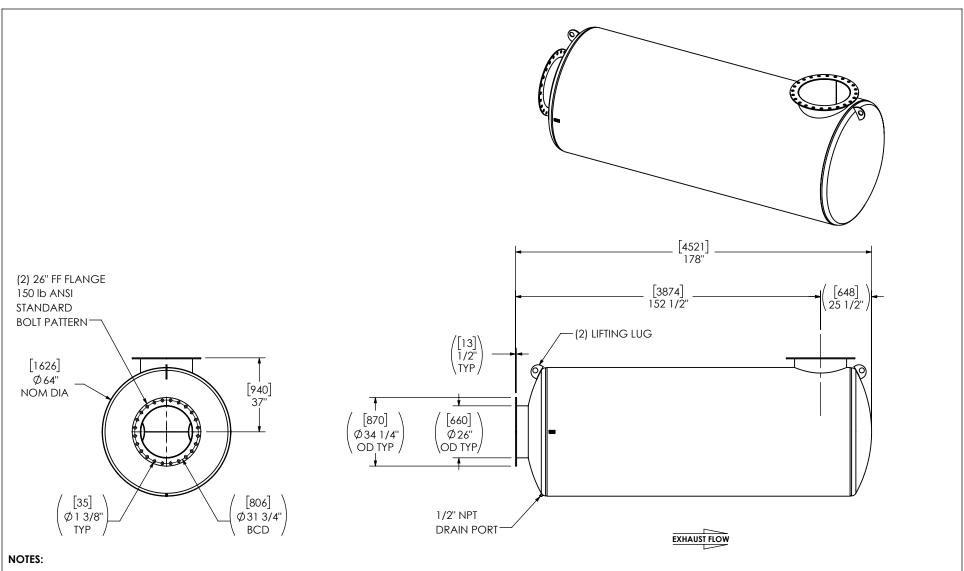

 DO NOT USE EQUIPMENT TO SUPPORT OTHER PARTS OF THE EXHAUST SYSTEM WITHOUT PROPER REINFORCEMENT

## MATERIAL CONSTRUCTION:

• CARBON STEEL

## PAINT:

HIGH TEMPERATURE BLACK
 (MIRATECH COATING SYSTEM 5)

| PROJECT NAME         | PROPRIETARY AND CONFIDENTIAL                                                                 | ALL DIMENSIONS IN INCHES [MILLIMETERS] UNLESS OTHERWISE SPECIFIED.  CRITICAL DIMENSIONS  ARE CIRCLED      |                                                  | MIRATECH MAXIM                                                                                                                                                                                                                                                                                                                                                                                                                                                                                                                                                                                                                                                                                                                                                                                                                                                                                                                                                                                                                                                                                                                                                                                                                                                                                                                                                                                                                                                                                                                                                                                                                                                                                                                                                                                                                                                                                                                                                                                                                                                                                                             |
|----------------------|----------------------------------------------------------------------------------------------|-----------------------------------------------------------------------------------------------------------|--------------------------------------------------|----------------------------------------------------------------------------------------------------------------------------------------------------------------------------------------------------------------------------------------------------------------------------------------------------------------------------------------------------------------------------------------------------------------------------------------------------------------------------------------------------------------------------------------------------------------------------------------------------------------------------------------------------------------------------------------------------------------------------------------------------------------------------------------------------------------------------------------------------------------------------------------------------------------------------------------------------------------------------------------------------------------------------------------------------------------------------------------------------------------------------------------------------------------------------------------------------------------------------------------------------------------------------------------------------------------------------------------------------------------------------------------------------------------------------------------------------------------------------------------------------------------------------------------------------------------------------------------------------------------------------------------------------------------------------------------------------------------------------------------------------------------------------------------------------------------------------------------------------------------------------------------------------------------------------------------------------------------------------------------------------------------------------------------------------------------------------------------------------------------------------|
| PROPOSAL NUMBER      | THE INFORMATION CONTAINED IN THIS DRAWING IS THE SOLE PROPERTY OF MIRATECH, ANY              |                                                                                                           |                                                  | IIIRHLELH STLENCERS.                                                                                                                                                                                                                                                                                                                                                                                                                                                                                                                                                                                                                                                                                                                                                                                                                                                                                                                                                                                                                                                                                                                                                                                                                                                                                                                                                                                                                                                                                                                                                                                                                                                                                                                                                                                                                                                                                                                                                                                                                                                                                                       |
| Sales order no.      | REPRODUCTION IN PART OR AS A WHOLE WITHOUT THE WRITTEN PERMISSION OF MIRATECH IS PROHIBITED. | TOLERANCES UNLESS OTHERWISE<br>< 12 [305]<br>12 [305] ≥ 36 [915]<br>36 [915] ≥ 360 [9150]<br>> 360 [9150] | ±1/8 [3]<br>±3/16 [5]<br>±5/16 [9]<br>±7/16 [12] | M3EA0-26PF-2-0000635K<br>SILENCER CRITICAL GRADE M32                                                                                                                                                                                                                                                                                                                                                                                                                                                                                                                                                                                                                                                                                                                                                                                                                                                                                                                                                                                                                                                                                                                                                                                                                                                                                                                                                                                                                                                                                                                                                                                                                                                                                                                                                                                                                                                                                                                                                                                                                                                                       |
| CUSTOMER P.O. [P.N.] | PROJECTION                                                                                   | ANGULAR WEIGHT  DRAWN  SVP  DATE 2024                                                                     | ±3°<br>±10%                                      | SALES DRAWING M3EA0-26PF-2-0000635K SD  OEM REV NO 0                                                                                                                                                                                                                                                                                                                                                                                                                                                                                                                                                                                                                                                                                                                                                                                                                                                                                                                                                                                                                                                                                                                                                                                                                                                                                                                                                                                                                                                                                                                                                                                                                                                                                                                                                                                                                                                                                                                                                                                                                                                                       |
|                      |                                                                                              | REVIEWED DATE                                                                                             | I-01-19                                          | SCALE   WEIGHT   SHEET NO.   1 OF 1   SHEET NO. |