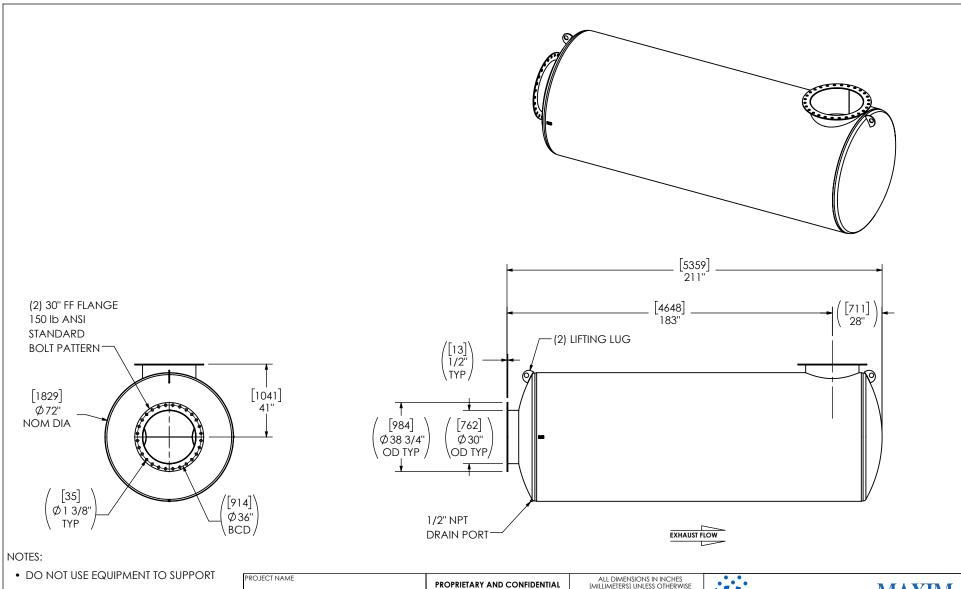

 DO NOT USE EQUIPMENT TO SUPPORT OTHER PARTS OF THE EXHAUST SYSTEM WITHOUT PROPER REINFORCEMENT

## MATERIAL CONSTRUCTION:

• CARBON STEEL

## PAINT:

 HIGH TEMPERATURE BLACK (MIRATECH COATING SYSTEM 5)

| PROJECT NAME         | PROPRIETARY AND CONFIDENTIAL                                                                 | ALL DIMENSION<br>[MILLIMETERS] UNLI<br>SPECIFI                                                     | ESS OTHERWISE         |                                                      |           | ار            | сь МА                   | ΧIN              | /[  |
|----------------------|----------------------------------------------------------------------------------------------|----------------------------------------------------------------------------------------------------|-----------------------|------------------------------------------------------|-----------|---------------|-------------------------|------------------|-----|
| PROPOSAL NUMBER      | THE INFORMATION CONTAINED IN THIS DRAWING IS THE SOLE PROPERTY OF MIRATECH, ANY              | CRITICAL DIMI                                                                                      |                       | MIRALECH MAXIM                                       |           |               |                         |                  | s ÷ |
| Sales order no.      | REPRODUCTION IN PART OR AS A WHOLE WITHOUT THE WRITTEN PERMISSION OF MIRATECH IS PROHIBITED. | TOLERANCES UNLESS OT<br>< 12 [305]<br>12 [305] ≥ 36 [915]<br>36 [915] ≥ 360 [9150]<br>> 360 [9150] | ±1/8 [3]<br>±3/16 [5] | M3EA0-30PF-2-00006P20 SILENCER CRITICAL GRADE M32    |           |               |                         |                  |     |
| CUSTOMER P.O. [P.N.] | PROJECTION                                                                                   | ANGULAR<br>WEIGHT<br>DRAWN DA                                                                      | ±3°<br>±10%           | SALES DRAWING M3EA0-30PF-2-00006P20 SD  OEM REV NO 0 |           |               |                         |                  |     |
|                      |                                                                                              | REVIEWED DA'                                                                                       |                       | A DC                                                 | NOT SCALE | SCALE<br>1:54 | WEIGHT<br>3695lb/1679kg | SHEET NO<br>1 OF |     |