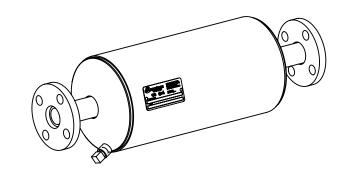

## MATERIAL CONSTRUCTION:

• CARBON STEEL

## PAINT:

HIGH TEMPERATURE BLACK
 (MIRATECH COATING SYSTEM 5)

| PROJECT NAME         | PROPRIETARY AND CONFIDENTIAL                                                                 | ALL DIMENSIONS IN INCHES<br>[MILLIMETERS] UNLESS OTHERWISE<br>SPECIFIED.                |                                 |                                                              |              | H            | сы МА              | ΧIN                 | Л |  |
|----------------------|----------------------------------------------------------------------------------------------|-----------------------------------------------------------------------------------------|---------------------------------|--------------------------------------------------------------|--------------|--------------|--------------------|---------------------|---|--|
| PROPOSAL NUMBER      | THE INFORMATION CONTAINED IN THIS DRAWING IS THE SOLE PROPER OF MIRATECH, ANY                |                                                                                         |                                 | MIRATECH MAXIM                                               |              |              |                    |                     |   |  |
| Sales order no.      | REPRODUCTION IN PART OR AS A WHOLE WITHOUT THE WRITTEN PERMISSION OF MIRATECH IS PROHIBITED. | TOLERANCES UNLESS OTI < 12 [305] 12 [305] ≥ 36 [915] 36 [915] ≥ 360 [9150] > 360 [9150] | ±1/8 [3]<br>±3/16 [5]           | M3EE0-01PF-2-00000000 SILENCER CRITICAL GRADE M32            |              |              |                    |                     |   |  |
| CUSTOMER P.O. [P.N.] | PROJECTION                                                                                   | ANGULAR<br>WEIGHT<br>DRAWN DAT                                                          | ±3°<br>±10%<br>TE<br>2023-12-05 | SALES DRAWING  M3EE0-01PF-2-0000000 SD    OEM   REV   NO   0 |              |              |                    | REV<br>O            |   |  |
|                      |                                                                                              | REVIEWED DAT                                                                            |                                 | SIZE<br>A                                                    | DO NOT SCALE | SCALE<br>1:6 | WEIGHT<br>13lb/5kg | SHEET NO.<br>1 OF 1 |   |  |