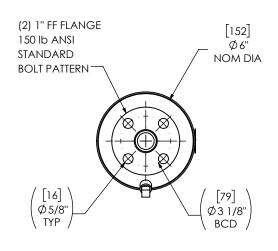

## NOTES:

 DO NOT USE EQUIPMENT TO SUPPORT OTHER PARTS OF THE EXHAUST SYSTEM WITHOUT PROPER REINFORCEMENT