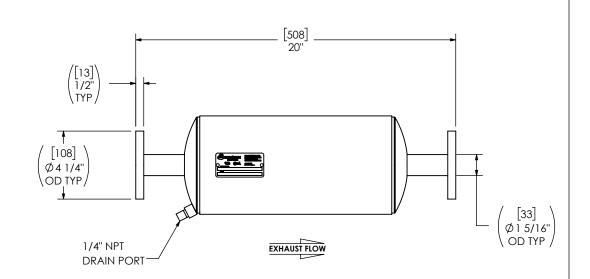

## NOTES:

 DO NOT USE EQUIPMENT TO SUPPORT OTHER PARTS OF THE EXHAUST SYSTEM WITHOUT PROPER REINFORCEMENT