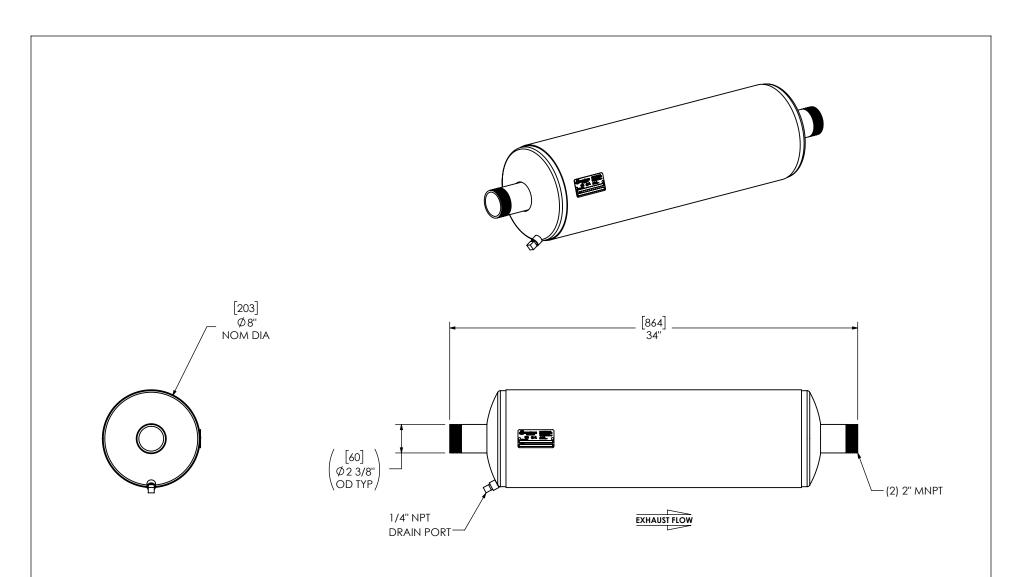

## NOTES:

 DO NOT USE EQUIPMENT TO SUPPORT OTHER PARTS OF THE EXHAUST SYSTEM WITHOUT PROPER REINFORCEMENT

## MATERIAL CONSTRUCTION:

• CARBON STEEL

## PAINT:

HIGH TEMPERATURE BLACK
 (MIRATECH COATING SYSTEM 5)

| PROJECT NAME         | PROPRIETARY AND CONFIDENTIAL                                                                                  | ALL DIMENSIONS IN INCHES<br>[MILLIMETERS] UNLESS OTHERWISE<br>SPECIFIED.                                                        | MIRATECH MAXIM                                       |
|----------------------|---------------------------------------------------------------------------------------------------------------|---------------------------------------------------------------------------------------------------------------------------------|------------------------------------------------------|
| PROPOSAL NUMBER      | THE INFORMATION CONTAINED IN THIS DRAWING IS THE SOLE PROPERTY                                                | CRITICAL DIMENSIONS  ARE (CIRCLED)                                                                                              | IIIIRHLELH : SILENCERS:                              |
| SALES ORDER NO.      | OF MIRATECH. ANY REPRODUCTION IN PART OR AS A WHOLE WITHOUT THE WRITTEN PERMISSION OF MIRATECH IS PROHIBITED. | TOLERANCES UNLESS OTHERWISE SPECIFIED  < 12 [305]  12 [305] ≥ 36 [915]  36 [915] ≥ 360 [9150]  ±5/16 [1  > 360 [9150]  ±7/16 [1 | SILENCER CRITICAL GRADE M32                          |
| CUSTOMER P.O. [P.N.] | PROJECTION                                                                                                    | ANGULAR ±3° ±10%  DRAWN DATE 2024-02-08                                                                                         | SALES DRAWING M3EE0-02MN-2-00000000 SD  OEM REV NO 0 |
|                      |                                                                                                               | REVIEWED DATE CSF 2024-02-08                                                                                                    | SIZE SCALE WEIGHT SHEET NO. 1 OF 1                   |