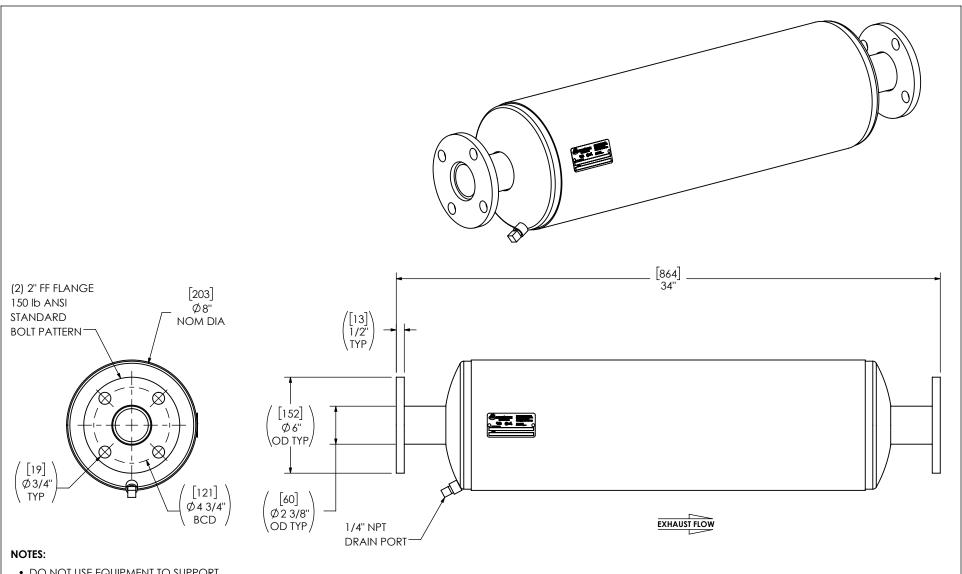

• DO NOT USE EQUIPMENT TO SUPPORT OTHER PARTS OF THE EXHAUST SYSTEM WITHOUT PROPER REINFORCEMENT

## MATERIAL CONSTRUCTION:

CARBON STEEL

## PAINT:

• HIGH TEMPERATURE BLACK (MIRATECH COATING SYSTEM 5)

| PROJECT NAME         | PROPRIETARY AND CONFIDENTIAL                                                                                  | ALL DIMENSIONS IN INCHES [MILLIMETERS] UNLESS OTHERWISE SPECIFIED.  CRITICAL DIMENSIONS  ARE (CIRCLED) |                                                                 | i                                                 |              | <b>–</b> –   | CLL MAN             |
|----------------------|---------------------------------------------------------------------------------------------------------------|--------------------------------------------------------------------------------------------------------|-----------------------------------------------------------------|---------------------------------------------------|--------------|--------------|---------------------|
| PROPOSAL NUMBER      | THE INFORMATION CONTAINED IN THIS DRAWING IS THE SOLE PROPERTY                                                |                                                                                                        |                                                                 | MIRALECH MA                                       |              |              |                     |
| SALES ORDER NO.      | OF MIRATECH, ANY REPRODUCTION IN PART OR AS A WHOLE WITHOUT THE WRITTEN PERMISSION OF MIRATECH IS PROHIBITED. | TOLERANCES UNLESS OTH < 12 [305] 12 [305] ≥ 36 [915] 36 [915] ≥ 360 [9150] > 360 [9150]                | ±1/8 [3]<br>±3/16 [5]<br>±5/16 [9]<br>±7/16 [12]<br>±3°<br>±10% | M3EE0-02PF-2-00000000 SILENCER CRITICAL GRADE M32 |              |              |                     |
| CUSTOMER P.O. [P.N.] | PROJECTION                                                                                                    | ANGULAR<br>WEIGHT<br>DRAWN MA                                                                          |                                                                 | SALES DRAWING<br>M3EE0-02PF-2-00000000 SD         |              |              |                     |
|                      |                                                                                                               | REVIEWED DAT                                                                                           |                                                                 | SIZE<br>A                                         | DO NOT SCALE | SCALE<br>1:6 | WEIGHT<br>28lb/12kg |

NO 0

SHEET NO.

1 OF 1