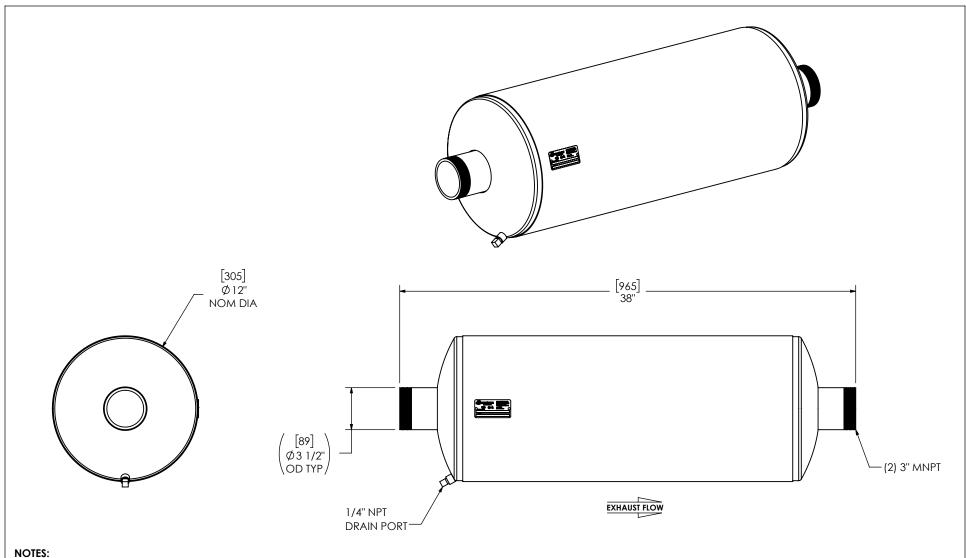

• DO NOT USE EQUIPMENT TO SUPPORT OTHER PARTS OF THE EXHAUST SYSTEM WITHOUT PROPER REINFORCEMENT

## MATERIAL CONSTRUCTION:

• CARBON STEEL

## PAINT:

 HIGH TEMPERATURE BLACK (MIRATECH COATING SYSTEM 5)

| PROJECT NAME         | PROPRIETARY AND CONFIDENTIAL                                                                                              | ALL DIMENSIONS IN INCHES<br>[MILLIMETERS] UNLESS OTHERWISE<br>SPECIFIED.                   |                                                  | MIRATECH MAXIM                                                             |  |
|----------------------|---------------------------------------------------------------------------------------------------------------------------|--------------------------------------------------------------------------------------------|--------------------------------------------------|----------------------------------------------------------------------------|--|
| PROPOSAL NUMBER      | THE INFORMATION CONTAINED IN THIS DRAWING IS THE SOLE PROPERTY                                                            | CRITICAL DIMENSIONS  ARE CIRCLED                                                           |                                                  | IIIRALELA SILENCERS.                                                       |  |
| SALES ORDER NO.      | OF MIRATECH. ANY<br>REPRODUCTION IN PART OR AS A<br>WHOLE WITHOUT THE WRITTEN<br>PERMISSION OF MIRATECH IS<br>PROHIBITED. | TOLERANCES UNLESS OTHERW < 12 [305] 12 [305] ≥ 36 [915] 36 [915] ≥ 360 [9150] > 360 [9150] | ±1/8 [3]<br>±3/16 [5]<br>±5/16 [9]<br>±7/16 [12] | M3EE0-03MN-2-00000000<br>SILENCER CRITICAL GRADE M32                       |  |
| CUSTOMER P.O. [P.N.] |                                                                                                                           | REVIEWED DATE                                                                              | ±3°<br>±10%<br>24-02-08                          | SALES DRAWING   NO   NO   NO   SCALE   SCALE   WEIGHT   SHEET NO.   1 OF 1 |  |