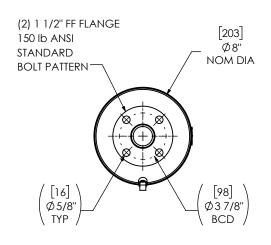

## MATERIAL CONSTRUCTION:

• CARBON STEEL

## PAINT:

• HIGH TEMPERATURE BLACK (MIRATECH COATING SYSTEM 5)

| PROJECT NAME         | PROPRIETARY AND CONFIDENTIAL                                                                 | ALL DIMENSIONS<br>[MILLIMETERS] UNLES<br>SPECIFIEI                                           | SS OTHERWISE                                     | MIRATECH MAXIM                                       |
|----------------------|----------------------------------------------------------------------------------------------|----------------------------------------------------------------------------------------------|--------------------------------------------------|------------------------------------------------------|
| PROPOSAL NUMBER      | THE INFORMATION CONTAINED IN THIS DRAWING IS THE SOLE PROPERTY OF MIRATECH, ANY              | CRITICAL DIMENSIONS  ARE CIRCLED                                                             |                                                  | IIIRALECH : SILENCERS:                               |
| Sales order no.      | REPRODUCTION IN PART OR AS A WHOLE WITHOUT THE WRITTEN PERMISSION OF MIRATECH IS PROHIBITED. | TOLERANCES UNLESS OTHE  < 12 [305]  12 [305] ≥ 36 [915]  36 [915] ≥ 360 [9150]  > 360 [9150] | ±1/8 [3]<br>±3/16 [5]<br>±5/16 [9]<br>±7/16 [12] | SILENCER CRITICAL GRADE M32                          |
| CUSTOMER P.O. [P.N.] | PROJECTION                                                                                   | ANGULAR<br>WEIGHT<br>DRAWN DATE                                                              | ±3°<br>±10%<br>::<br>2023-12-02                  | SALES DRAWING M3EE0-15PF-2-00000000 SD  OEM REV NO 0 |
|                      |                                                                                              | REVIEWED DATE                                                                                |                                                  | SIZE SCALE WEIGHT SHEET NO. 1 OF 1                   |