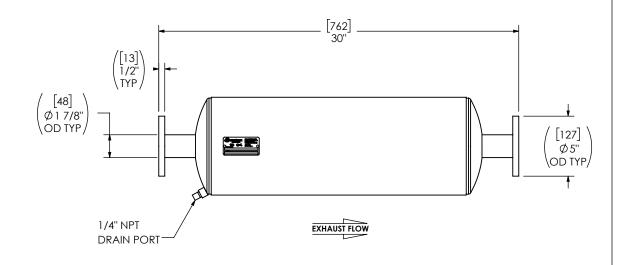

## MATERIAL CONSTRUCTION:

• CARBON STEEL

## PAINT:

• HIGH TEMPERATURE BLACK (MIRATECH COATING SYSTEM 5)

| PROJECT NAME         | PROPRIETARY AND CONFIDENTIAL                                                                 | ALL DIMENSIONS<br>[MILLIMETERS] UNLES<br>SPECIFIEI                                           | SS OTHERWISE                                     | MIRATECH MAXIM                                       |
|----------------------|----------------------------------------------------------------------------------------------|----------------------------------------------------------------------------------------------|--------------------------------------------------|------------------------------------------------------|
| PROPOSAL NUMBER      | THE INFORMATION CONTAINED IN THIS DRAWING IS THE SOLE PROPERTY OF MIRATECH, ANY              | CRITICAL DIMENSIONS  ARE CIRCLED                                                             |                                                  | IIIRALECH : SILENCERS:                               |
| Sales order no.      | REPRODUCTION IN PART OR AS A WHOLE WITHOUT THE WRITTEN PERMISSION OF MIRATECH IS PROHIBITED. | TOLERANCES UNLESS OTHE  < 12 [305]  12 [305] ≥ 36 [915]  36 [915] ≥ 360 [9150]  > 360 [9150] | ±1/8 [3]<br>±3/16 [5]<br>±5/16 [9]<br>±7/16 [12] | SILENCER CRITICAL GRADE M32                          |
| CUSTOMER P.O. [P.N.] | PROJECTION                                                                                   | ANGULAR<br>WEIGHT<br>DRAWN DATE                                                              | ±3°<br>±10%<br>::<br>2023-12-02                  | SALES DRAWING M3EE0-15PF-2-00000000 SD  OEM REV NO 0 |
|                      |                                                                                              | REVIEWED DATE                                                                                |                                                  | SIZE SCALE WEIGHT SHEET NO. 1 OF 1                   |