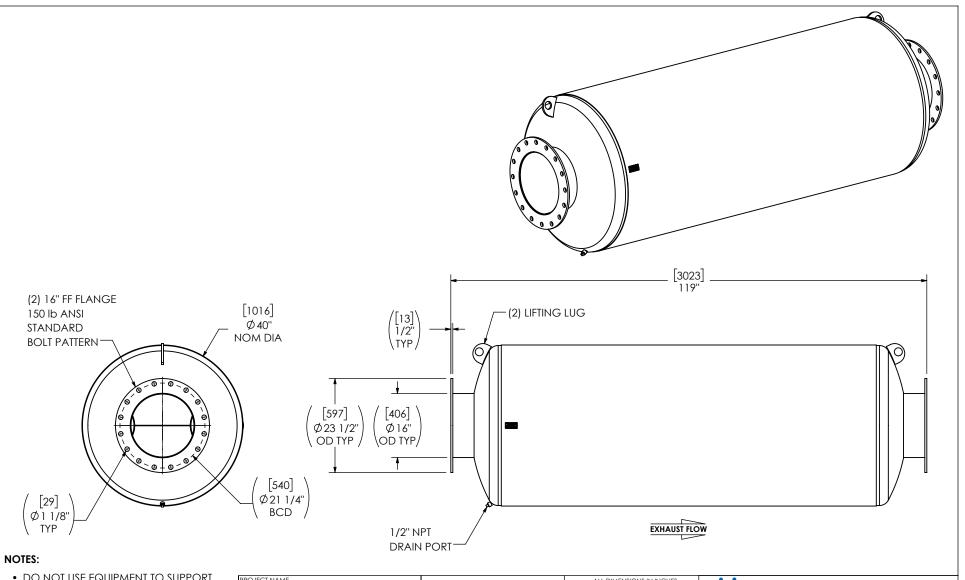

 DO NOT USE EQUIPMENT TO SUPPORT OTHER PARTS OF THE EXHAUST SYSTEM WITHOUT PROPER REINFORCEMENT

## MATERIAL CONSTRUCTION:

CARBON STEEL

## PAINT:

HIGH TEMPERATURE BLACK
 (MIRATECH COATING SYSTEM 5)

| PROJECT NAME         | PROPRIETARY AND CONFIDENTIAL                                                                 | ALL DIMENSIONS IN INCHES [MILLIMETERS] UNLESS OTHERWISE SPECIFIED.  CRITICAL DIMENSIONS  ARE CIRCLED |                                                                 |                                                              |                | <b>L</b> C    | CLI MA                | ΧIN      | /[ |
|----------------------|----------------------------------------------------------------------------------------------|------------------------------------------------------------------------------------------------------|-----------------------------------------------------------------|--------------------------------------------------------------|----------------|---------------|-----------------------|----------|----|
| PROPOSAL NUMBER      | THE INFORMATION CONTAINED IN THIS DRAWING IS THE SOLE PROPERTY OF MIRATECH, ANY              |                                                                                                      |                                                                 | 4                                                            | MIRATECH MAXIM |               |                       | 5 -      |    |
| Sales Order no.      | REPRODUCTION IN PART OR AS A WHOLE WITHOUT THE WRITTEN PERMISSION OF MIRATECH IS PROHIBITED. | TOLERANCES UNLESS OTHERW  < 12 [305]  12 [305] ≥ 36 [915]  36 [915] ≥ 360 [9150]  > 360 [9150]       | ±1/8 [3]<br>±3/16 [5]<br>±5/16 [9]<br>±7/16 [12]<br>±3°<br>±10% | M3EE0-16PF-2-00000000 SILENCER CRITICAL GRADE M32            |                |               |                       |          |    |
| CUSTOMER P.O. [P.N.] | PROJECTION                                                                                   | ANGULAR<br>WEIGHT<br>DRAWN IDATE                                                                     |                                                                 | SALES DRAWING M3EE0-16PF-2-00000000 SD    OEM   REV   NO   0 |                |               |                       |          |    |
|                      |                                                                                              | REVIEWED DATE                                                                                        | 23-12-05<br>23-12-05                                            | SIZE<br>A DC                                                 | ) NOT SCALE    | SCALE<br>1:24 | WEIGHT<br>931lb/423kg | SHEET NO |    |