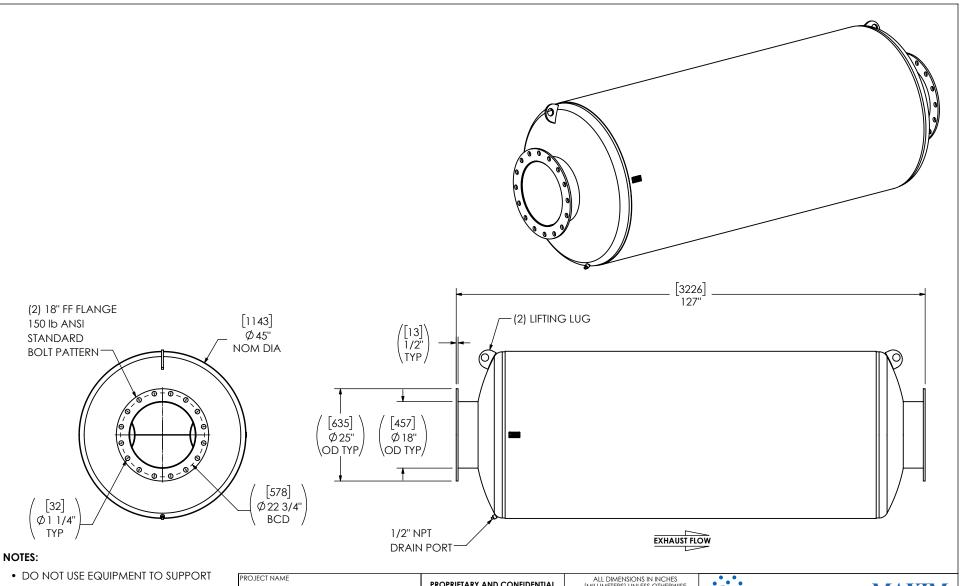

 DO NOT USE EQUIPMENT TO SUPPORT OTHER PARTS OF THE EXHAUST SYSTEM WITHOUT PROPER REINFORCEMENT

## MATERIAL CONSTRUCTION:

CARBON STEEL

## PAINT:

• HIGH TEMPERATURE BLACK (MIRATECH COATING SYSTEM 5)

| PROJECT NAME         | PROPRIETARY AND CONFIDENTIAL                                                                 | ALL DIMENSIONS IN INCHES [MILLIMETERS] UNLESS OTHERWISE SPECIFIED.  CRITICAL DIMENSIONS  ARE CIRCLED                                     |                        | 111             | <b>BIDO</b>                                       | Heeri MA                          | XIN      | <b>/</b> |
|----------------------|----------------------------------------------------------------------------------------------|------------------------------------------------------------------------------------------------------------------------------------------|------------------------|-----------------|---------------------------------------------------|-----------------------------------|----------|----------|
| PROPOSAL NUMBER      | THE INFORMATION CONTAINED IN THIS DRAWING IS THE SOLE PROPERTY OF MIRATECH, ANY              |                                                                                                                                          |                        | MIRATECH MAXING |                                                   |                                   |          | s ·      |
| SALES ORDER NO.      | REPRODUCTION IN PART OR AS A WHOLE WITHOUT THE WRITTEN PERMISSION OF MIRATECH IS PROHIBITED. | TOLERANCES UNLESS OTHERWISE SPECIF < 12 [305] $\pm 36$ [915] $\pm 3.5$ [915] $\pm 3.6$ [915] $\pm 3.6$ [9150] $\pm 5.7$ (9150] $\pm 5.7$ |                        |                 | M3EE0-18PF-2-00000000 SILENCER CRITICAL GRADE M32 |                                   |          |          |
| CUSTOMER P.O. [P.N.] | PROJECTION                                                                                   | ANGULAR<br>WEIGHT<br>DRAWN DATE<br>MA 202                                                                                                | ±3°<br>±10%<br>3-12-05 |                 |                                                   | RAWING<br>2-00000000 SD           | NO<br>NO | REV<br>0 |
|                      |                                                                                              | REVIEWED DATE                                                                                                                            | 3-12-05                | A DO            | NOT SCALE                                         | SCALE WEIGHT<br>1:26 1086lb/493kg | SHEET NO |          |