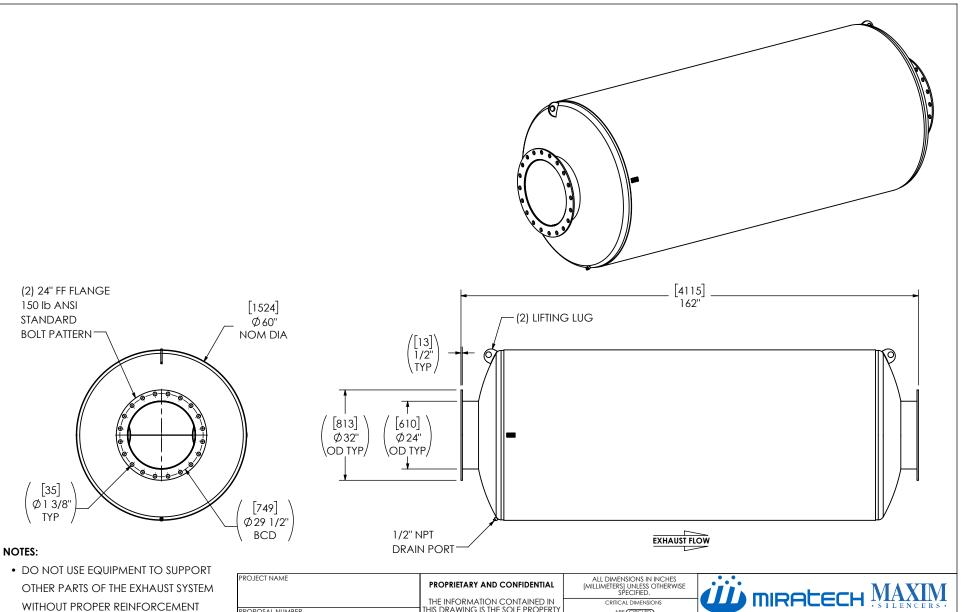

## MATERIAL CONSTRUCTION:

• CARBON STEEL

## PAINT:

• HIGH TEMPERATURE BLACK (MIRATECH COATING SYSTEM 5)

| PROJECT NAME         | PROPRIETARY AND CONFIDENTIAL                                                                 | ALL DIMENSIONS IN INCHES<br>[MILLIMETERS] UNLESS OTHERWISE<br>SPECIFIED.                      |                                                  | iii.                                                 | <b>BIDO</b> | <u> </u>      | CLIMA                | ΧΙΛ              | <u></u> |
|----------------------|----------------------------------------------------------------------------------------------|-----------------------------------------------------------------------------------------------|--------------------------------------------------|------------------------------------------------------|-------------|---------------|----------------------|------------------|---------|
| PROPOSAL NUMBER      | THE INFORMATION CONTAINED IN THIS DRAWING IS THE SOLE PROPERTY OF MIRATECH, ANY              | CRITICAL DIMENS                                                                               | MIRATECH MAXIM                                   |                                                      |             |               |                      |                  |         |
| Sales Order no.      | REPRODUCTION IN PART OR AS A WHOLE WITHOUT THE WRITTEN PERMISSION OF MIRATECH IS PROHIBITED. | TOLERANCES UNLESS OTHER  < 12 [305]  12 [305] ≥ 36 [915]  36 [915] ≥ 360 [9150]  > 360 [9150] | ±1/8 [3]<br>±3/16 [5]<br>±5/16 [9]<br>±7/16 [12] | M3EE0-24PF-2-00000000 SILENCER CRITICAL GRADE M32    |             |               |                      |                  |         |
| CUSTOMER P.O. [P.N.] |                                                                                              | ANGULAR WEIGHT DRAWN DATE MA 21                                                               | ±3°<br>±10%                                      | SALES DRAWING M3EE0-24PF-2-00000000 SD  OEM REV NO 0 |             |               |                      |                  |         |
|                      |                                                                                              | REVIEWED DATE                                                                                 | )23-12-05                                        | A DO                                                 | not scale   | SCALE<br>1:34 | WEIGHT 2402lb/1091kg | SHEET NO<br>1 OF |         |