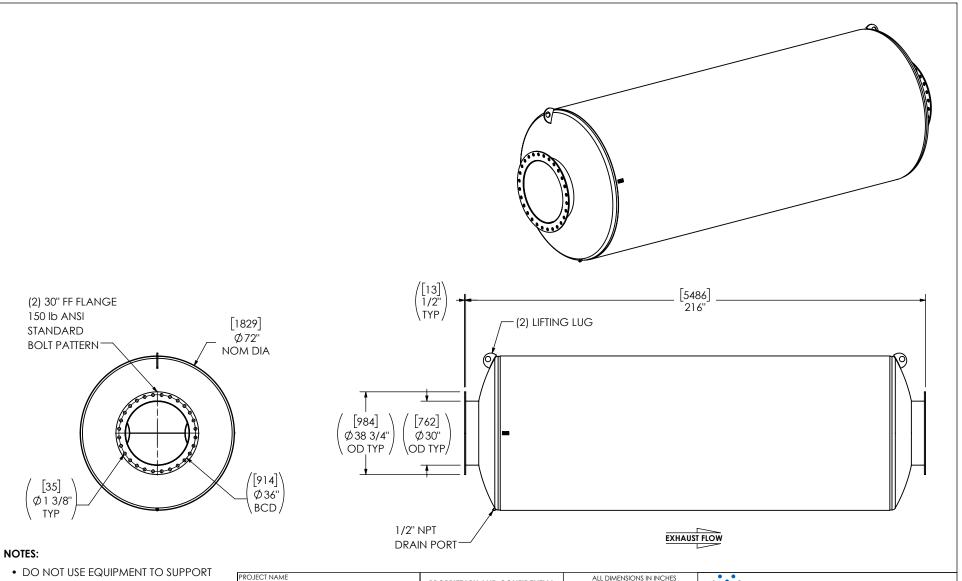

 DO NOT USE EQUIPMENT TO SUPPORT OTHER PARTS OF THE EXHAUST SYSTEM WITHOUT PROPER REINFORCEMENT

## **MATERIAL CONSTRUCTION:**

CARBON STEEL

## PAINT:

• HIGH TEMPERATURE BLACK (MIRATECH COATING SYSTEM 5)

| PROJECT NAME         | PROPRIETARY AND CONFIDENTIAL                                                                 | ALL DIMENSIONS IN INCHES<br>[MILLIMETERS] UNLESS OTHERWISE<br>SPECIFIED.   |                                                | iii.                                                   | MIRATECH MAXIN                                    |               |                         |                  | _<br>1   |
|----------------------|----------------------------------------------------------------------------------------------|----------------------------------------------------------------------------|------------------------------------------------|--------------------------------------------------------|---------------------------------------------------|---------------|-------------------------|------------------|----------|
| PROPOSAL NUMBER      | THE INFORMATION CONTAINED IN<br>THIS DRAWING IS THE SOLE PROPERTY<br>OF MIRATECH, ANY        | CRITICAL DIMEI<br>ARE CIRCL                                                |                                                | IIIRHLELH SILENCERS.                                   |                                                   |               |                         |                  | <u> </u> |
| SALES ORDER NO.      | REPRODUCTION IN PART OR AS A WHOLE WITHOUT THE WRITTEN PERMISSION OF MIRATECH IS PROHIBITED. | < 12 [305]<br>12 [305] ≥ 36 [915]<br>36 [915] ≥ 360 [9150]<br>> 360 [9150] | ≥ 36 [915] ±3/16 [5]<br>≥ 360 [9150] ±5/16 [9] |                                                        | M3EE0-30PF-2-00000000 SILENCER CRITICAL GRADE M32 |               |                         |                  |          |
| CUSTOMER P.O. [P.N.] |                                                                                              | ANGULAR<br>WEIGHT<br>DRAWN SK DATE                                         | ±3°<br>±10%<br>:<br>:<br>:2023-12-04           | SALES DRAWING M3EE0-30PF-2-00000000 SD    OEM   NO   0 |                                                   |               |                         |                  |          |
|                      |                                                                                              | REVIEWED DATE                                                              | 2023-12-04                                     | A DO                                                   | NOT SCALE                                         | SCALE<br>1:45 | WEIGHT<br>3684lb/1674kg | SHEET NO<br>1 OF |          |