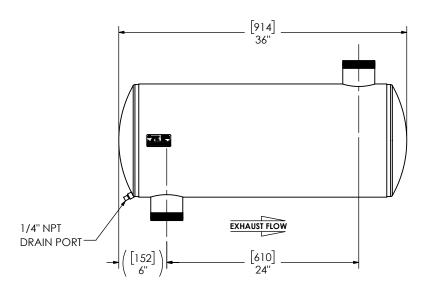

## NOTES:

• DO NOT USE EQUIPMENT TO SUPPORT OTHER PARTS OF THE EXHAUST SYSTEM WITHOUT PROPER REINFORCEMENT

## MATERIAL CONSTRUCTION:

• CARBON STEEL

## PAINT:

• HIGH TEMPERATURE BLACK (MIRATECH COATING SYSTEM 5)

| PROJECT NAME         | PROPRIETARY AND CONFIDENTIAL                                                                                  | ALL DIMENSIONS IN INCI-<br>[MILLIMETERS] UNLESS OTHE<br>SPECIFIED. |                                                  | MIRATECH MAXIN                                                            |
|----------------------|---------------------------------------------------------------------------------------------------------------|--------------------------------------------------------------------|--------------------------------------------------|---------------------------------------------------------------------------|
| PROPOSAL NUMBER      | THE INFORMATION CONTAINED IN THIS DRAWING IS THE SOLE PROPERTY                                                | CRITICAL DIMENSIONS  ARE CIRCLED                                   |                                                  | IIIRHCECH : STLENCER                                                      |
| SALES ORDER NO.      | OF MIRATECH, ANY REPRODUCTION IN PART OR AS A WHOLE WITHOUT THE WRITTEN PERMISSION OF MIRATECH IS PROHIBITED. | 12 [305] ≥ 36 [915] ± 36 [915] ≥ 360 [9150] ± > 360 [9150] ±       | ±1/8 [3]<br>±3/16 [5]<br>±5/16 [9]<br>:7/16 [12] | M3GA0-35MN-2-00001F75 SILENCER CRITICAL GRADE M32                         |
| CUSTOMER P.O. [P.N.] |                                                                                                               | ANGULAR WEIGHT  DRAWN SVP DATE 2024-C  REVIEWED CSF 2024-C         |                                                  | SALES DRAWING   NO   NO   SIZE   DO NOT SCALE   1:12   55lb/25kg   1 OF 1 |