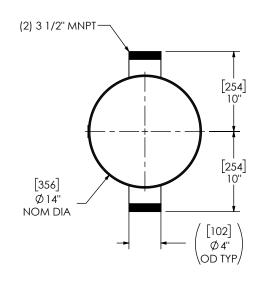

## NOTES:

• DO NOT USE EQUIPMENT TO SUPPORT OTHER PARTS OF THE EXHAUST SYSTEM WITHOUT PROPER REINFORCEMENT

## MATERIAL CONSTRUCTION:

• CARBON STEEL

## PAINT:

• HIGH TEMPERATURE BLACK (MIRATECH COATING SYSTEM 5)

| PROJECT NAME         | PROPRIETARY AND CONFIDENTIAL                                                                                  | ALL DIMENSIONS IN INCI-<br>[MILLIMETERS] UNLESS OTHE<br>SPECIFIED. |                                                  | MIRATECH MAXIN                                                            |
|----------------------|---------------------------------------------------------------------------------------------------------------|--------------------------------------------------------------------|--------------------------------------------------|---------------------------------------------------------------------------|
| PROPOSAL NUMBER      | THE INFORMATION CONTAINED IN THIS DRAWING IS THE SOLE PROPERTY                                                | CRITICAL DIMENSIONS  ARE CIRCLED                                   |                                                  | IIIRHCECH : STLENCER                                                      |
| SALES ORDER NO.      | OF MIRATECH, ANY REPRODUCTION IN PART OR AS A WHOLE WITHOUT THE WRITTEN PERMISSION OF MIRATECH IS PROHIBITED. | 12 [305] ≥ 36 [915] ± 36 [915] ≥ 360 [9150] ± > 360 [9150] ±       | ±1/8 [3]<br>±3/16 [5]<br>±5/16 [9]<br>:7/16 [12] | M3GA0-35MN-2-00001F75 SILENCER CRITICAL GRADE M32                         |
| CUSTOMER P.O. [P.N.] |                                                                                                               | ANGULAR WEIGHT  DRAWN SVP DATE 2024-C  REVIEWED CSF 2024-C         |                                                  | SALES DRAWING   NO   NO   SIZE   DO NOT SCALE   1:12   55lb/25kg   1 OF 1 |