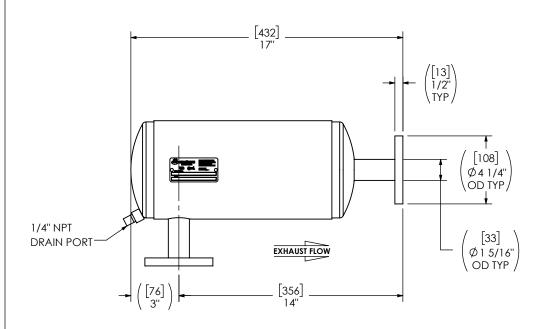

## NOTES:

 DO NOT USE EQUIPMENT TO SUPPORT OTHER PARTS OF THE EXHAUST SYSTEM WITHOUT PROPER REINFORCEMENT

## MATERIAL CONSTRUCTION:

CARBON STEEL

## PAINT:

 HIGH TEMPERATURE BLACK (MIRATECH COATING SYSTEM 5)

| PROJECT NAME         | PROPRIETARY AND CONFIDENTIAL                                                                 | ALL DIMENSIONS IN INCHES<br>[MILLIMETERS] UNLESS OTHERWISE<br>SPECIFIED.                                                                           | MIRATECH MA                               |
|----------------------|----------------------------------------------------------------------------------------------|----------------------------------------------------------------------------------------------------------------------------------------------------|-------------------------------------------|
| PROPOSAL NUMBER      | THE INFORMATION CONTAINED IN<br>THIS DRAWING IS THE SOLE PROPERTY<br>OF MIRATECH, ANY        | ARE (CIRCLED)                                                                                                                                      | IIIIRALECA STA                            |
| Sales order no.      | REPRODUCTION IN PART OR AS A WHOLE WITHOUT THE WRITTEN PERMISSION OF MIRATECH IS PROHIBITED. | TOLERANCES UNILES OTHERWISE SPECIFIED  < 12 [305] ±1/8 [3]  12 [305] ≥ 36 [915] ±3/16 [5]  36 [915] ≥ 360 [9150] ±5/16 [9]  > 360 [9150] ±7/16 [12 | SILENCER CRITICAL GRADE M32               |
| CUSTOMER P.O. [P.N.] | PROJECTION                                                                                   | ANGULAR ±3° ±10%  DRAWN MA DATE 2023-12-08                                                                                                         | SALES DRAWING<br>M3GE0-01PF-2-0000000V SD |
|                      |                                                                                              | REVIEWED DATE 2023-12-08                                                                                                                           | A DO NOT SCALE SCALE WEIGHT 1:6 13lb/5kg  |