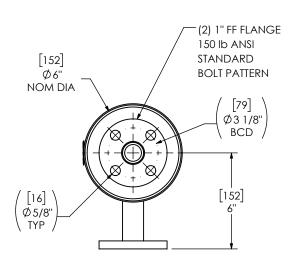

## NOTES:

 DO NOT USE EQUIPMENT TO SUPPORT OTHER PARTS OF THE EXHAUST SYSTEM WITHOUT PROPER REINFORCEMENT

## MATERIAL CONSTRUCTION:

CARBON STEEL

## PAINT:

 HIGH TEMPERATURE BLACK (MIRATECH COATING SYSTEM 5)

| PROJECT NAME         | PROPRIETARY AND CONFIDENTIAL                                                                 | ALL DIMENSIONS IN INCHES<br>[MILLIMETERS] UNLESS OTHERWISE<br>SPECIFIED.                                                                           | MIRATECH MA                               |
|----------------------|----------------------------------------------------------------------------------------------|----------------------------------------------------------------------------------------------------------------------------------------------------|-------------------------------------------|
| PROPOSAL NUMBER      | THE INFORMATION CONTAINED IN<br>THIS DRAWING IS THE SOLE PROPERTY<br>OF MIRATECH, ANY        | ARE (CIRCLED)                                                                                                                                      | IIIIRALECA STA                            |
| Sales order no.      | REPRODUCTION IN PART OR AS A WHOLE WITHOUT THE WRITTEN PERMISSION OF MIRATECH IS PROHIBITED. | TOLERANCES UNILES OTHERWISE SPECIFIED  < 12 [305] ±1/8 [3]  12 [305] ≥ 36 [915] ±3/16 [5]  36 [915] ≥ 360 [9150] ±5/16 [9]  > 360 [9150] ±7/16 [12 | SILENCER CRITICAL GRADE M32               |
| CUSTOMER P.O. [P.N.] | PROJECTION                                                                                   | ANGULAR ±3° ±10%  DRAWN MA DATE 2023-12-08                                                                                                         | SALES DRAWING<br>M3GE0-01PF-2-0000000V SD |
|                      |                                                                                              | REVIEWED DATE 2023-12-08                                                                                                                           | A DO NOT SCALE SCALE WEIGHT 1:6 13lb/5kg  |