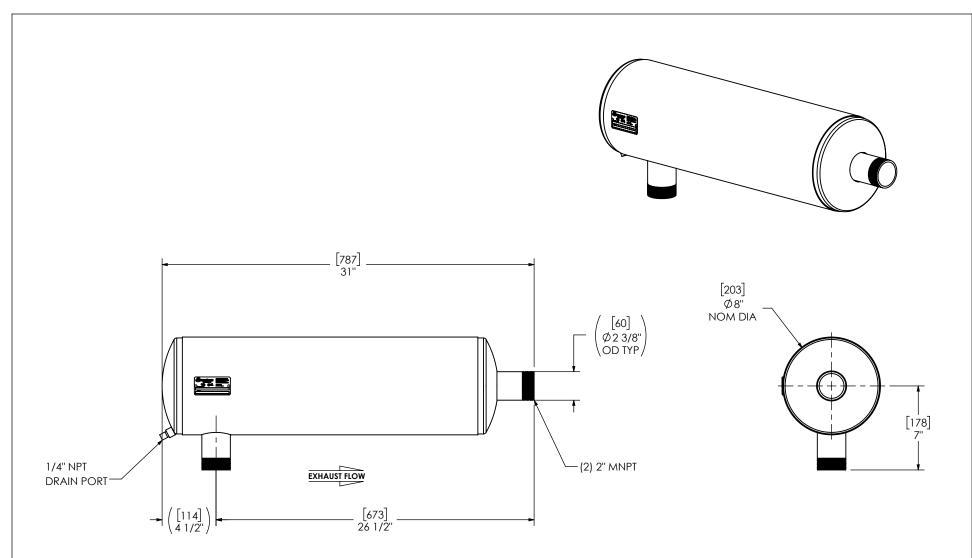

## NOTES:

 DO NOT USE EQUIPMENT TO SUPPORT OTHER PARTS OF THE EXHAUST SYSTEM WITHOUT PROPER REINFORCEMENT

## MATERIAL CONSTRUCTION:

• CARBON STEEL

## PAINT:

HIGH TEMPERATURE BLACK
 (MIRATECH COATING SYSTEM 5)

| PROJECT NAME         | PROPRIETARY AND CONFIDENTIAL                                                                 | ALL DIMENSIONS IN IN<br>[MILLIMETERS] UNLESS OT<br>SPECIFIED. |                                                  | MIRALECH MAXIM                                                                                     |
|----------------------|----------------------------------------------------------------------------------------------|---------------------------------------------------------------|--------------------------------------------------|----------------------------------------------------------------------------------------------------|
| PROPOSAL NUMBER      | THE INFORMATION CONTAINED IN THIS DRAWING IS THE SOLE PROPERTY OF MIRATECH, ANY              | CRITICAL DIMENSIONS  ARE CIRCLED                              |                                                  | IMPRICECH STLENCERS                                                                                |
| Sales order no.      | REPRODUCTION IN PART OR AS A WHOLE WITHOUT THE WRITTEN PERMISSION OF MIRATECH IS PROHIBITED. |                                                               | ±1/8 [3]<br>±3/16 [5]<br>±5/16 [9]<br>±7/16 [12] | SILENCER CRITICAL GRADE M32                                                                        |
| CUSTOMER P.O. [P.N.] | PROJECTION                                                                                   | REVIEWED DATE                                                 | ±3°<br>±10%<br>4-01-17                           | SALES DRAWING  M3GE0-02MN-2-0000001A SD  SIZE A  DO NOT SCALE  1:8  SCALE  WEIGHT 23lb/10kg 1 OF 1 |