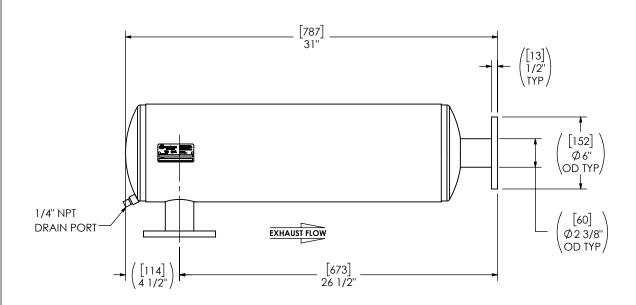

## **NOTES:**

 DO NOT USE EQUIPMENT TO SUPPORT OTHER PARTS OF THE EXHAUST SYSTEM WITHOUT PROPER REINFORCEMENT

## MATERIAL CONSTRUCTION:

CARBON STEEL

## PAINT:

• HIGH TEMPERATURE BLACK (MIRATECH COATING SYSTEM 5)

| PROJECT NAME         | PROPRIETARY AND CONFIDENTIAL                                                                 |       |
|----------------------|----------------------------------------------------------------------------------------------|-------|
| PROPOSAL NUMBER      | THE INFORMATION CONTAINED IN THIS DRAWING IS THE SOLE PROPERTY OF MIRATECH, ANY              |       |
| Sales order no.      | REPRODUCTION IN PART OR AS A WHOLE WITHOUT THE WRITTEN PERMISSION OF MIRATECH IS PROHIBITED. | 3     |
| CUSTOMER P.O. [P.N.] |                                                                                              | DRAWN |