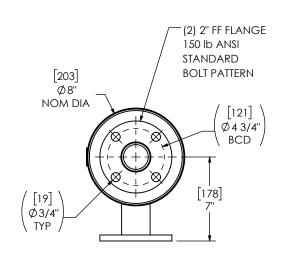

## **NOTES:**

 DO NOT USE EQUIPMENT TO SUPPORT OTHER PARTS OF THE EXHAUST SYSTEM WITHOUT PROPER REINFORCEMENT

## MATERIAL CONSTRUCTION:

CARBON STEEL

## PAINT:

• HIGH TEMPERATURE BLACK (MIRATECH COATING SYSTEM 5)

| PROJECT NAME         | PROPRIETARY AND CONFIDENTIAL                                                                 |       |
|----------------------|----------------------------------------------------------------------------------------------|-------|
| PROPOSAL NUMBER      | THE INFORMATION CONTAINED IN THIS DRAWING IS THE SOLE PROPERTY OF MIRATECH, ANY              |       |
| Sales order no.      | REPRODUCTION IN PART OR AS A WHOLE WITHOUT THE WRITTEN PERMISSION OF MIRATECH IS PROHIBITED. | 3     |
| CUSTOMER P.O. [P.N.] |                                                                                              | DRAWN |