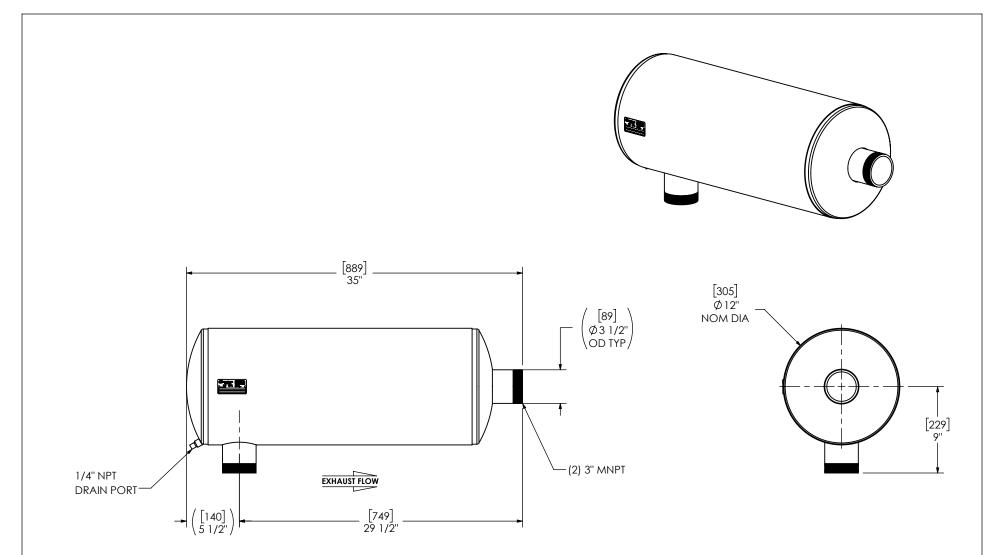

## NOTES:

 DO NOT USE EQUIPMENT TO SUPPORT OTHER PARTS OF THE EXHAUST SYSTEM WITHOUT PROPER REINFORCEMENT

## MATERIAL CONSTRUCTION:

• CARBON STEEL

## PAINT:

HIGH TEMPERATURE BLACK
 (MIRATECH COATING SYSTEM 5)

| PROJECT NAME         | PROPRIETARY AND CONFIDENTIAL                                                                 | ALL DIMENSIONS IN INC<br>[MILLIMETERS] UNLESS OTH<br>SPECIFIED. |                                                  | MIRALECH MAXIM                                       |  |
|----------------------|----------------------------------------------------------------------------------------------|-----------------------------------------------------------------|--------------------------------------------------|------------------------------------------------------|--|
| PROPOSAL NUMBER      | THE INFORMATION CONTAINED IN<br>THIS DRAWING IS THE SOLE PROPERTY<br>OF MIRATECH, ANY        | ARE CIRCLED                                                     |                                                  | IIIIRHLELH : SILENCERS:                              |  |
| SALES ORDER NO.      | REPRODUCTION IN PART OR AS A WHOLE WITHOUT THE WRITTEN PERMISSION OF MIRATECH IS PROHIBITED. | 12 [305] ≥ 36 [915]<br>36 [915] ≥ 360 [9150]<br>> 360 [9150]    | ±1/8 [3]<br>±3/16 [5]<br>±5/16 [9]<br>±7/16 [12] | M3GE0-03MN-2-0000001K<br>SILENCER CRITICAL GRADE M32 |  |
| CUSTOMER P.O. [P.N.] | PROJECTION                                                                                   | REVIEWED DATE                                                   | ±3°<br>±10%<br>I-01-17                           | SALES DRAWING   NO   0                               |  |