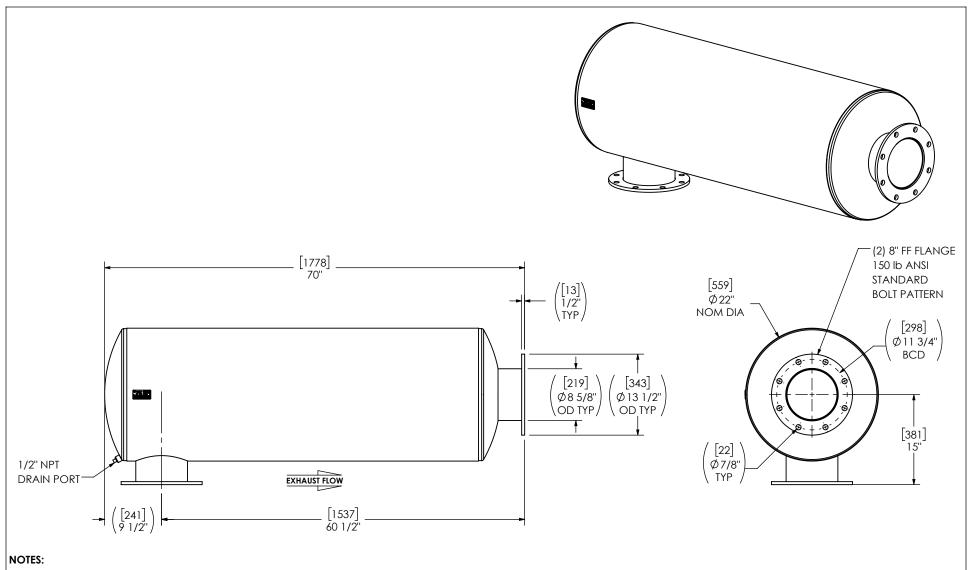

 DO NOT USE EQUIPMENT TO SUPPORT OTHER PARTS OF THE EXHAUST SYSTEM WITHOUT PROPER REINFORCEMENT

## MATERIAL CONSTRUCTION:

CARBON STEEL

## PAINT:

• HIGH TEMPERATURE BLACK (MIRATECH COATING SYSTEM 5)

| PROJECT NAME         | PROPRIETARY AND CONFIDENTIAL                                                                 | ALL DIMENSIONS IN INCHES [MILLIMETERS] UNLESS OTHERWISE SPECIFIED.  CRITICAL DIMENSIONS  ARE (CIRCLED)                                                                                                                                                                                                                                                                                                                                                                                                                                                                                                                                                                                                                                                                                                                                                                                                                                                                                                                                                                                                                                                                                                                                                                                                                                                                                                                                                                                                                                                                                                                                                                                                                                                                                                                                                                                                                                                                                                                                                                                                                       |      |                                                  | •                                                 |              | НС            | -cı MA               | XII      | V        |
|----------------------|----------------------------------------------------------------------------------------------|------------------------------------------------------------------------------------------------------------------------------------------------------------------------------------------------------------------------------------------------------------------------------------------------------------------------------------------------------------------------------------------------------------------------------------------------------------------------------------------------------------------------------------------------------------------------------------------------------------------------------------------------------------------------------------------------------------------------------------------------------------------------------------------------------------------------------------------------------------------------------------------------------------------------------------------------------------------------------------------------------------------------------------------------------------------------------------------------------------------------------------------------------------------------------------------------------------------------------------------------------------------------------------------------------------------------------------------------------------------------------------------------------------------------------------------------------------------------------------------------------------------------------------------------------------------------------------------------------------------------------------------------------------------------------------------------------------------------------------------------------------------------------------------------------------------------------------------------------------------------------------------------------------------------------------------------------------------------------------------------------------------------------------------------------------------------------------------------------------------------------|------|--------------------------------------------------|---------------------------------------------------|--------------|---------------|----------------------|----------|----------|
| PROPOSAL NUMBER      | THE INFORMATION CONTAINED IN THIS DRAWING IS THE SOLE PROPERTY OF MIRATECH, ANY              |                                                                                                                                                                                                                                                                                                                                                                                                                                                                                                                                                                                                                                                                                                                                                                                                                                                                                                                                                                                                                                                                                                                                                                                                                                                                                                                                                                                                                                                                                                                                                                                                                                                                                                                                                                                                                                                                                                                                                                                                                                                                                                                              |      |                                                  | MIRATECH MAXIM                                    |              |               |                      |          |          |
| Sales order no.      | REPRODUCTION IN PART OR AS A WHOLE WITHOUT THE WRITTEN PERMISSION OF MIRATECH IS PROHIBITED. | TOLERANCES UNIESS OHERWIE  < 12 [305] ≥ 36 [915]  36 [915] ≥ 360 [9150]  > 360 [9150]  ANGULAR  WEIGHT  DRAWN  MA  DATE  DRAWN  MA  DATE  DRAWN  DRAWN |      | ±1/8 [3]<br>±3/16 [5]<br>±5/16 [9]<br>±7/16 [12] | M3GE0-08PF-2-0000002Q SILENCER CRITICAL GRADE M32 |              |               |                      |          |          |
| CUSTOMER P.O. [P.N.] | PROJECTION                                                                                   |                                                                                                                                                                                                                                                                                                                                                                                                                                                                                                                                                                                                                                                                                                                                                                                                                                                                                                                                                                                                                                                                                                                                                                                                                                                                                                                                                                                                                                                                                                                                                                                                                                                                                                                                                                                                                                                                                                                                                                                                                                                                                                                              |      | ±3°<br>±10%                                      | SALES DRAWING                                     |              |               |                      |          | REV<br>0 |
|                      |                                                                                              | *****                                                                                                                                                                                                                                                                                                                                                                                                                                                                                                                                                                                                                                                                                                                                                                                                                                                                                                                                                                                                                                                                                                                                                                                                                                                                                                                                                                                                                                                                                                                                                                                                                                                                                                                                                                                                                                                                                                                                                                                                                                                                                                                        | DATE | 23-12-08                                         | SIZE                                              | DO NOT SCALE | SCALE<br>1:16 | WEIGHT<br>199lb/90kg | SHEET NO |          |