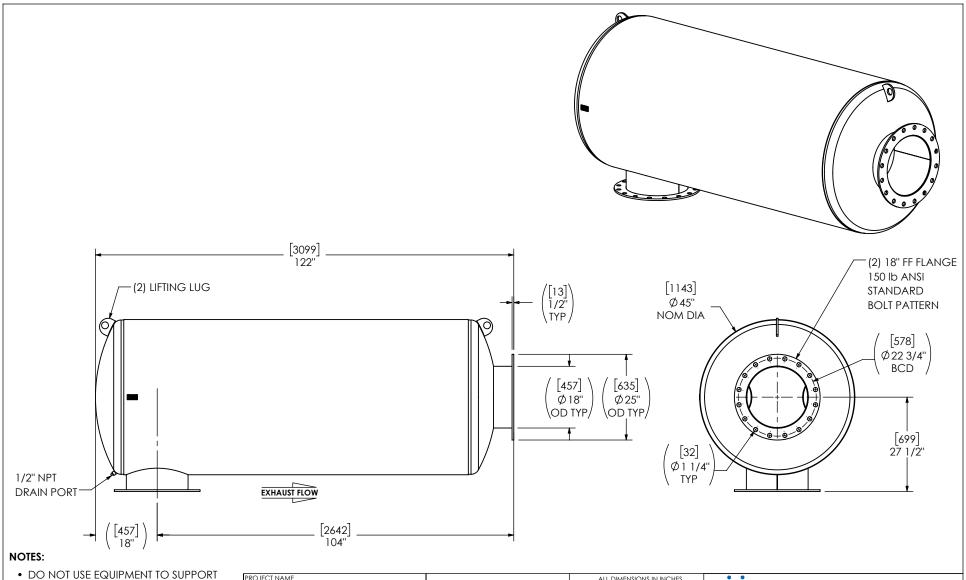

 DO NOT USE EQUIPMENT TO SUPPORT OTHER PARTS OF THE EXHAUST SYSTEM WITHOUT PROPER REINFORCEMENT

### MATERIAL CONSTRUCTION:

CARBON STEEL

### PAINT:

 HIGH TEMPERATURE BLACK (MIRATECH COATING SYSTEM 5)

| PROJECT NAME         |  |
|----------------------|--|
|                      |  |
| PROPOSAL NUMBER      |  |
|                      |  |
| SALES ORDER NO.      |  |
|                      |  |
| CUSTOMER P.O. [P.N.] |  |
|                      |  |

## ALL DIMENSIONS IN INCHES [MILLIMETERS] UNLESS OTHERWISE SPECIFIED. CRITICAL DIMENSIONS

2023-12-08

CSF

### M3GE0-18PF-2-00000055

SILENCER CRITICAL GRADE M32

| SALES DRAWING            |               |                        | NO        | REV |
|--------------------------|---------------|------------------------|-----------|-----|
| M3GE0-18PF-2-00000055 SD |               |                        | NO        | O   |
| DO NOT SCALE             | SCALE<br>1:28 | WEIGHT<br>1090lb/495kg | SHEET NO. |     |