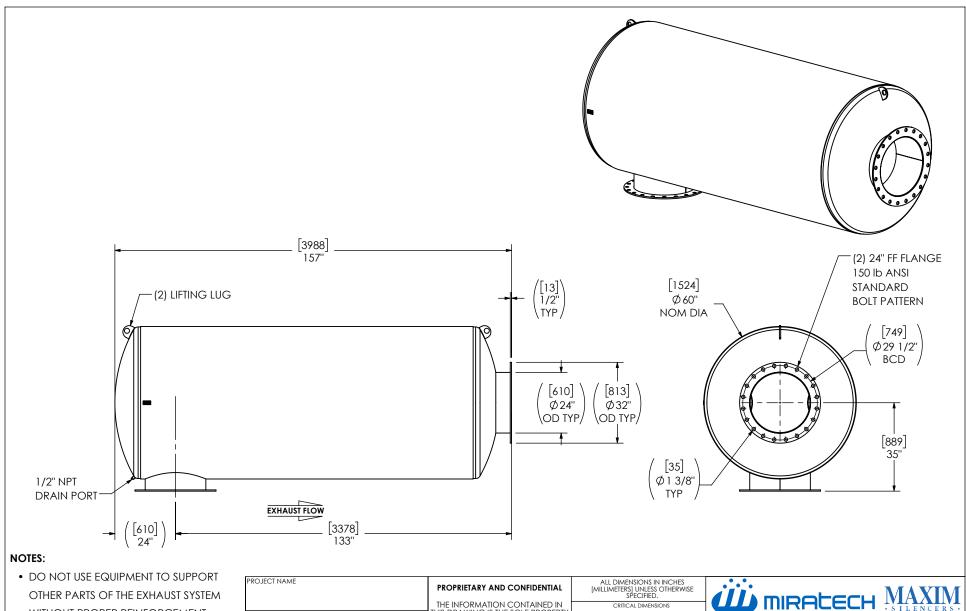

OTHER PARTS OF THE EXHAUST SYSTEM WITHOUT PROPER REINFORCEMENT

## MATERIAL CONSTRUCTION:

• CARBON STEEL

## **PAINT:**

• HIGH TEMPERATURE BLACK (MIRATECH COATING SYSTEM 5)

| PROJECT NAME         | PROPRIETARY AND CONFIDENTIAL                                                                 | ALL DIMENSIONS IN INCHES [MILLIMETERS] UNLESS OTHERWISE SPECIFIED.  CRITICAL DIMENSIONS  ARE CIRCLED |                                                  | MIRATECH MA                                       |              |               |                      |    |
|----------------------|----------------------------------------------------------------------------------------------|------------------------------------------------------------------------------------------------------|--------------------------------------------------|---------------------------------------------------|--------------|---------------|----------------------|----|
| PROPOSAL NUMBER      | THE INFORMATION CONTAINED IN THIS DRAWING IS THE SOLE PROPERTY OF MIRATECH, ANY              |                                                                                                      |                                                  |                                                   |              |               |                      |    |
| SALES ORDER NO.      | REPRODUCTION IN PART OR AS A WHOLE WITHOUT THE WRITTEN PERMISSION OF MIRATECH IS PROHIBITED. | TOLERANCES UNLESS OTH < 12 [305] 12 [305] ≥ 36 [915] 36 [915] ≥ 360 [9150] > 360 [9150]              | ±1/8 [3]<br>±3/16 [5]<br>±5/16 [9]<br>±7/16 [12] | M3GE0-24PF-2-0000006V SILENCER CRITICAL GRADE M32 |              |               |                      |    |
| CUSTOMER P.O. [P.N.] |                                                                                              | ANGULAR<br>WEIGHT<br>DRAWN MA                                                                        | ±3°<br>±10%<br>TE<br>2023-12-08                  | SALES DRAWING<br>M3GE0-24PF-2-0000006V SD         |              |               |                      | 70 |
|                      |                                                                                              | REVIEWED DAT                                                                                         |                                                  | SIZE<br>A                                         | DO NOT SCALE | SCALE<br>1:38 | WEIGHT 2409lb/1095kg | SI |