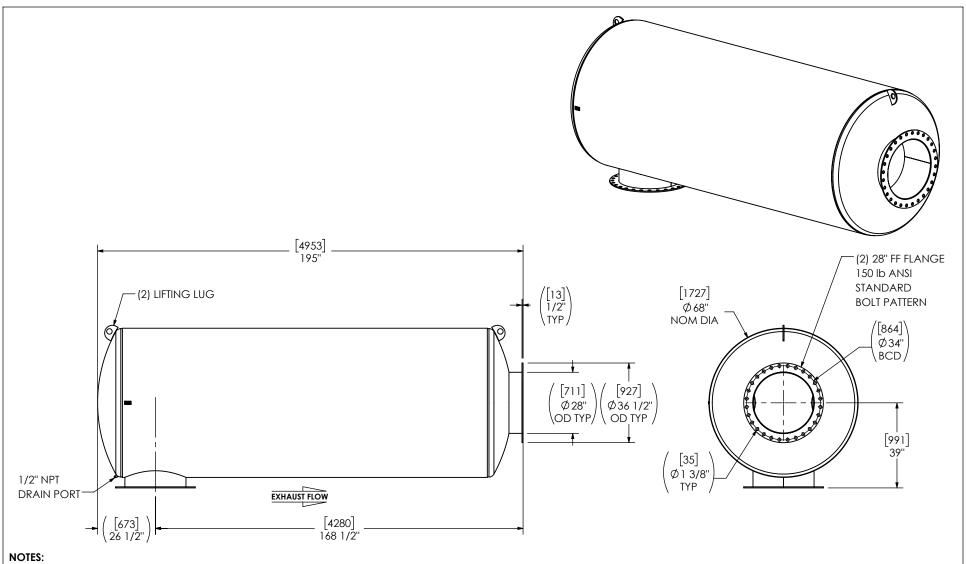

 DO NOT USE EQUIPMENT TO SUPPORT OTHER PARTS OF THE EXHAUST SYSTEM WITHOUT PROPER REINFORCEMENT

## MATERIAL CONSTRUCTION:

• CARBON STEEL

## PAINT:

 HIGH TEMPERATURE BLACK (MIRATECH COATING SYSTEM 5)

| PROJECT NAME         | PROPRIETARY AND CONFIDENTIAL                                                                                  | PROPRIETARY AND CONFIDENTIAL  ALL DIMENSIONS IN INCHES [MILLIMETERS] UNLESS OTHERWISE SPECIFIED. |                                                              | MIRATECH MAXIM                                       |
|----------------------|---------------------------------------------------------------------------------------------------------------|--------------------------------------------------------------------------------------------------|--------------------------------------------------------------|------------------------------------------------------|
| PROPOSAL NUMBER      | THE INFORMATION CONTAINED IN THIS DRAWING IS THE SOLE PROPERTY                                                | CRITICAL DIMENS<br>ARE (CIRCLE)                                                                  |                                                              | IIIRHLELH SILENCERS.                                 |
| Sales order no.      | OF MIRATECH, ANY REPRODUCTION IN PART OR AS A WHOLE WITHOUT THE WRITTEN PERMISSION OF MIRATECH IS PROHIBITED. | TOLERANCES UNLESS OTHER  < 12 [305]  12 [305] ≥ 36 [915]  36 [915] ≥ 360 [9150]  > 360 [9150]    | #1/8 [3]<br>±1/8 [3]<br>±3/16 [5]<br>±5/16 [9]<br>±7/16 [12] | M3GE0-28PF-2-0000007K SILENCER CRITICAL GRADE M32    |
| CUSTOMER P.O. [P.N.] | PROJECTION                                                                                                    | ANGULAR<br>WEIGHT<br>DRAWN DATE                                                                  | ±3°<br>±10%                                                  | SALES DRAWING M3GE0-28PF-2-0000007K SD  OEM REV NO 0 |
| . ,                  |                                                                                                               | REVIEWED DATE                                                                                    | 2023-12-08                                                   | SIZE   SCALE   WEIGHT   SHEET NO.   1 OF 1           |