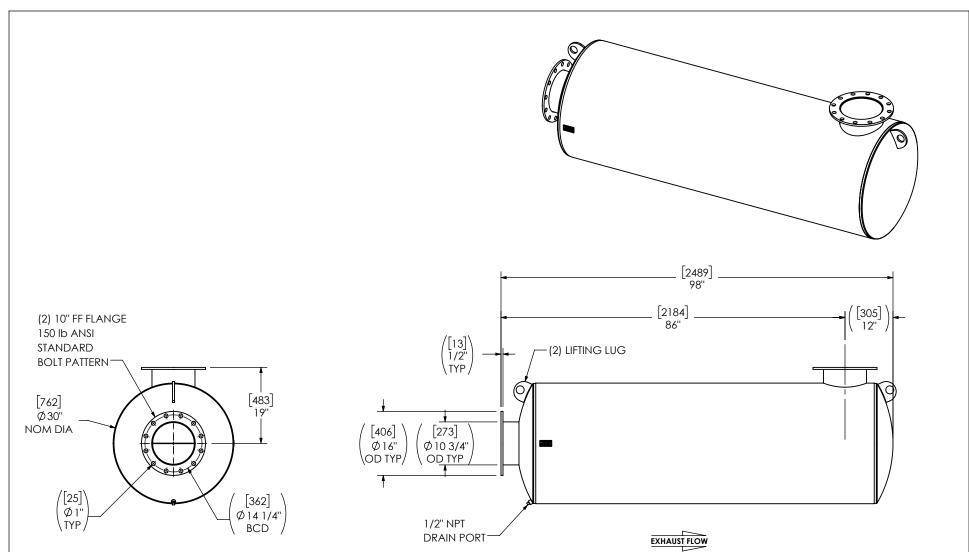

## NOTES:

 DO NOT USE EQUIPMENT TO SUPPORT OTHER PARTS OF THE EXHAUST SYSTEM WITHOUT PROPER REINFORCEMENT

## MATERIAL CONSTRUCTION:

• CARBON STEEL

## PAINT:

 HIGH TEMPERATURE BLACK (MIRATECH COATING SYSTEM 5)

| PROJECT NAME         | PROPRIETARY AND CONFIDENTIAL                                                                 | ALL DIMENSIONS IN INCHES<br>[MILLIMETERS] UNLESS OTHERWISE<br>SPECIFIED.   |                                                     | <i>iii</i> k   | mino.                                                   | ⊢_            | CLI MA                | XIV              |          |
|----------------------|----------------------------------------------------------------------------------------------|----------------------------------------------------------------------------|-----------------------------------------------------|----------------|---------------------------------------------------------|---------------|-----------------------|------------------|----------|
| PROPOSAL NUMBER      | THE INFORMATION CONTAINED IN THIS DRAWING IS THE SOLE PROPERTY OF MIRATECH, ANY              | CRITICAL DIME<br>ARE CIRCI                                                 |                                                     | MIRATECH MAXIM |                                                         |               |                       |                  |          |
| SALES ORDER NO.      | REPRODUCTION IN PART OR AS A WHOLE WITHOUT THE WRITTEN PERMISSION OF MIRATECH IS PROHIBITED. | < 12 [305]<br>12 [305] ≥ 36 [915]<br>36 [915] ≥ 360 [9150]<br>> 360 [9150] | i] ≥ 36 [915] ±3/16 [5]<br>] ≥ 360 [9150] ±5/16 [9] |                | M4EA0-10PF-2-00002VAV SILENCER SUPER CRITICAL GRADE M42 |               |                       |                  |          |
| CUSTOMER P.O. [P.N.] |                                                                                              | ANGULAR<br>WEIGHT<br>DRAWN MA                                              | ±3°<br>±10%<br>=<br>2024-01-18                      | SALES DRAWING  |                                                         |               |                       |                  | REV<br>0 |
|                      |                                                                                              | REVIEWED DATE                                                              |                                                     | A DO           | NOT SCALE                                               | SCALE<br>1:24 | WEIGHT<br>370lb/168kg | SHEET NO<br>1 OF |          |