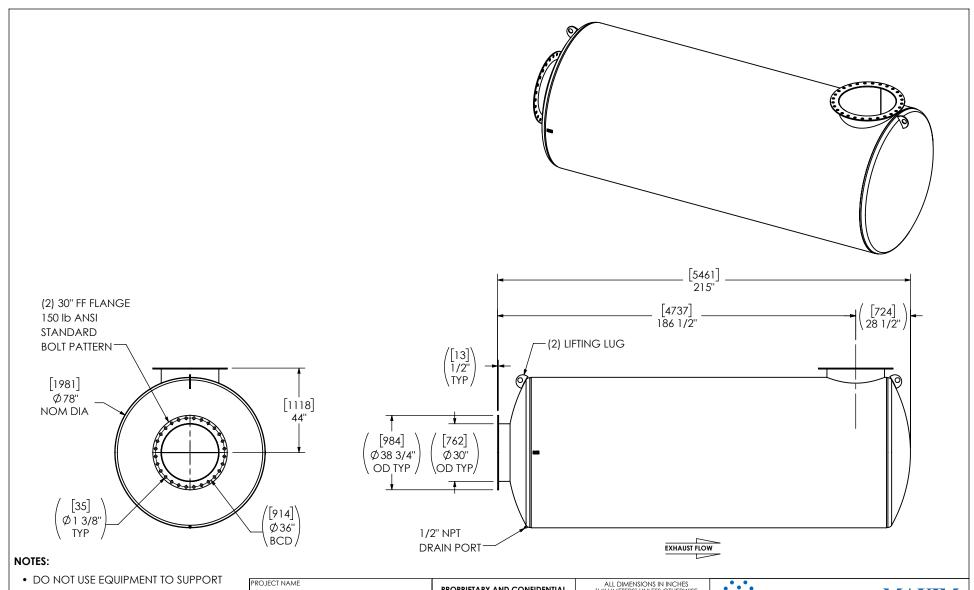

 DO NOT USE EQUIPMENT TO SUPPORT OTHER PARTS OF THE EXHAUST SYSTEM WITHOUT PROPER REINFORCEMENT

## MATERIAL CONSTRUCTION:

• CARBON STEEL

## PAINT:

 HIGH TEMPERATURE BLACK (MIRATECH COATING SYSTEM 5)

| PROJECT NAME         | PROPRIETARY AND CONFIDENTIAL                                                                 | ALL DIMENSIONS IN INCHES [MILLIMETERS] UNLESS OTHERWISE SPECIFIED.  CRITICAL DIMENSIONS  ARE CIRCLED |                                 |                                                      |                                                         | ۲             | сь МА                   | ΧIN              | /   |
|----------------------|----------------------------------------------------------------------------------------------|------------------------------------------------------------------------------------------------------|---------------------------------|------------------------------------------------------|---------------------------------------------------------|---------------|-------------------------|------------------|-----|
| PROPOSAL NUMBER      | THE INFORMATION CONTAINED IN THIS DRAWING IS THE SOLE PROPERTY OF MIRATECH, ANY              |                                                                                                      |                                 | MIRATECH MAXIM                                       |                                                         |               |                         |                  | s ÷ |
| Sales Order no.      | REPRODUCTION IN PART OR AS A WHOLE WITHOUT THE WRITTEN PERMISSION OF MIRATECH IS PROHIBITED. | TOLERANCES UNLESS OTH  < 12 [305]  12 [305] ≥ 36 [915]  36 [915] ≥ 360 [9150]  > 360 [9150]          | ±1/8 [3]<br>±3/16 [5]           |                                                      | M4EA0-30PF-2-00006T8A SILENCER SUPER CRITICAL GRADE M42 |               |                         |                  |     |
| CUSTOMER P.O. [P.N.] | PROJECTION                                                                                   | ANGULAR<br>WEIGHT<br>DRAWN DATE                                                                      | ±3°<br>±10%<br>::<br>2024-01-18 | SALES DRAWING M4EA0-30PF-2-0000618A SD  OEM REV NO 0 |                                                         |               |                         |                  |     |
|                      |                                                                                              | REVIEWED DATE                                                                                        |                                 | A DO                                                 | NOT SCALE                                               | SCALE<br>1:50 | WEIGHT<br>4110lb/1868kg | SHEET NO<br>1 OF |     |