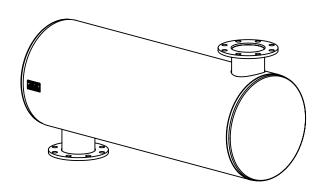

## NOTES:

 DO NOT USE EQUIPMENT TO SUPPORT OTHER PARTS OF THE EXHAUST SYSTEM WITHOUT PROPER REINFORCEMENT

## MATERIAL CONSTRUCTION:

• CARBON STEEL

## PAINT:

• HIGH TEMPERATURE BLACK (MIRATECH COATING SYSTEM 5)

| PROJECT NAME         | PROPRIETARY AND CONFIDENTIAL                                                                                  | ALL DIMENSIONS IN IN<br>[MILLIMETERS] UNLESS OT<br>SPECIFIED.                             |                                                  | MIRALECH MAXIM                                           |
|----------------------|---------------------------------------------------------------------------------------------------------------|-------------------------------------------------------------------------------------------|--------------------------------------------------|----------------------------------------------------------|
| PROPOSAL NUMBER      | THE INFORMATION CONTAINED IN THIS DRAWING IS THE SOLE PROPERTY                                                | CRITICAL DIMENSION  ARE (CIRCLED)                                                         | 4S                                               | IIIRHLELH SILENCERS.                                     |
| SALES ORDER NO.      | OF MIRATECH. ANY REPRODUCTION IN PART OR AS A WHOLE WITHOUT THE WRITTEN PERMISSION OF MIRATECH IS PROHIBITED. | TOLERANCES UNLESS OTHERWISE<br>< 12 [305]<br>12 [305] ≥ 36 [915]<br>36 [915] ≥ 360 [9150] | ±1/8 [3]<br>±3/16 [5]<br>±5/16 [9]<br>±7/16 [12] | M4GA0-05PF-2-00001NK0 SILENCER SUPER CRITICAL GRADE M42  |
|                      | PROJECTION                                                                                                    | ANGULAR<br>WEIGHT                                                                         | ±3°<br>±10%                                      | SALES DRAWING NO 0                                       |
| CUSTOMER P.O. [P.N.] |                                                                                                               | DRAWN SVP DATE 202                                                                        | 24-01-11                                         | M4GA0-05PF-2-00001NK0 SD  SIZET ISCALET WEIGHT SHEET NO. |
|                      |                                                                                                               | REVIEWED DATE CSF 202                                                                     | 24-01-11                                         | A DO NOT SCALE 1:16 107lb/48kg 1 OF 1                    |