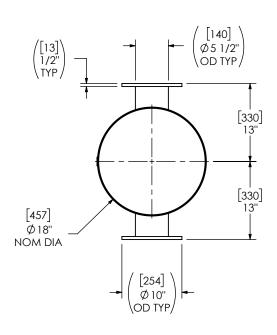

## NOTES:

 DO NOT USE EQUIPMENT TO SUPPORT OTHER PARTS OF THE EXHAUST SYSTEM WITHOUT PROPER REINFORCEMENT

## MATERIAL CONSTRUCTION:

• CARBON STEEL

## PAINT:

• HIGH TEMPERATURE BLACK (MIRATECH COATING SYSTEM 5)

| PROJECT NAME         | PROPRIETARY AND CONFIDENTIAL                                                                                  | ALL DIMENSIONS IN IN<br>[MILLIMETERS] UNLESS OT<br>SPECIFIED.                             |                                                  | MIRALECH MAXIM                                           |
|----------------------|---------------------------------------------------------------------------------------------------------------|-------------------------------------------------------------------------------------------|--------------------------------------------------|----------------------------------------------------------|
| PROPOSAL NUMBER      | THE INFORMATION CONTAINED IN THIS DRAWING IS THE SOLE PROPERTY                                                | CRITICAL DIMENSION  ARE (CIRCLED)                                                         | 4S                                               | IIIRHLELH SILENCERS.                                     |
| SALES ORDER NO.      | OF MIRATECH. ANY REPRODUCTION IN PART OR AS A WHOLE WITHOUT THE WRITTEN PERMISSION OF MIRATECH IS PROHIBITED. | TOLERANCES UNLESS OTHERWISE<br>< 12 [305]<br>12 [305] ≥ 36 [915]<br>36 [915] ≥ 360 [9150] | ±1/8 [3]<br>±3/16 [5]<br>±5/16 [9]<br>±7/16 [12] | M4GA0-05PF-2-00001NK0 SILENCER SUPER CRITICAL GRADE M42  |
|                      | PROJECTION                                                                                                    | ANGULAR<br>WEIGHT                                                                         | ±3°<br>±10%                                      | SALES DRAWING NO 0                                       |
| CUSTOMER P.O. [P.N.] |                                                                                                               | DRAWN SVP DATE 202                                                                        | 24-01-11                                         | M4GA0-05PF-2-00001NK0 SD  SIZET ISCALET WEIGHT SHEET NO. |
|                      |                                                                                                               | REVIEWED DATE CSF 202                                                                     | 24-01-11                                         | A DO NOT SCALE 1:16 107lb/48kg 1 OF 1                    |