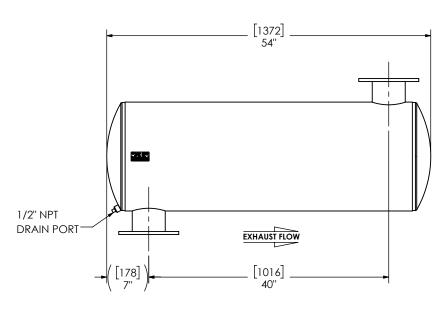

## NOTES:

 DO NOT USE EQUIPMENT TO SUPPORT OTHER PARTS OF THE EXHAUST SYSTEM WITHOUT PROPER REINFORCEMENT

## MATERIAL CONSTRUCTION:

• CARBON STEEL

## PAINT:

• HIGH TEMPERATURE BLACK (MIRATECH COATING SYSTEM 5)

| PROJECT NAME         | PROPRIETARY AND CONFIDENTIAL                                                                                  | ALL DIMENSIONS IN IN<br>[MILLIMETERS] UNLESS OT<br>SPECIFIED.                             |                                                  | MIRALECH MAXIM                                           |
|----------------------|---------------------------------------------------------------------------------------------------------------|-------------------------------------------------------------------------------------------|--------------------------------------------------|----------------------------------------------------------|
| PROPOSAL NUMBER      | THE INFORMATION CONTAINED IN THIS DRAWING IS THE SOLE PROPERTY                                                | CRITICAL DIMENSION  ARE (CIRCLED)                                                         | 4S                                               | IIIRHLELH SILENCERS.                                     |
| SALES ORDER NO.      | OF MIRATECH. ANY REPRODUCTION IN PART OR AS A WHOLE WITHOUT THE WRITTEN PERMISSION OF MIRATECH IS PROHIBITED. | TOLERANCES UNLESS OTHERWISE<br>< 12 [305]<br>12 [305] ≥ 36 [915]<br>36 [915] ≥ 360 [9150] | ±1/8 [3]<br>±3/16 [5]<br>±5/16 [9]<br>±7/16 [12] | M4GA0-05PF-2-00001NK0 SILENCER SUPER CRITICAL GRADE M42  |
|                      | PROJECTION                                                                                                    | ANGULAR<br>WEIGHT                                                                         | ±3°<br>±10%                                      | SALES DRAWING NO 0                                       |
| CUSTOMER P.O. [P.N.] |                                                                                                               | DRAWN SVP DATE 202                                                                        | 24-01-11                                         | M4GA0-05PF-2-00001NK0 SD  SIZET ISCALET WEIGHT SHEET NO. |
|                      |                                                                                                               | REVIEWED DATE CSF 202                                                                     | 24-01-11                                         | A DO NOT SCALE 1:16 107lb/48kg 1 OF 1                    |