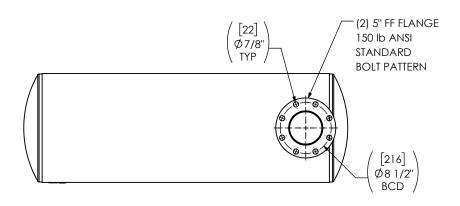

## NOTES:

 DO NOT USE EQUIPMENT TO SUPPORT OTHER PARTS OF THE EXHAUST SYSTEM WITHOUT PROPER REINFORCEMENT

## MATERIAL CONSTRUCTION:

• CARBON STEEL

## PAINT:

• HIGH TEMPERATURE BLACK (MIRATECH COATING SYSTEM 5)

| PROJECT NAME         | PROPRIETARY AND CONFIDENTIAL                                                                                  | ALL DIMENSIONS IN IN<br>[MILLIMETERS] UNLESS OT<br>SPECIFIED.                             |                                                  | MIRALECH MAXIM                                           |
|----------------------|---------------------------------------------------------------------------------------------------------------|-------------------------------------------------------------------------------------------|--------------------------------------------------|----------------------------------------------------------|
| PROPOSAL NUMBER      | THE INFORMATION CONTAINED IN THIS DRAWING IS THE SOLE PROPERTY                                                | CRITICAL DIMENSION  ARE (CIRCLED)                                                         | 4S                                               | IIIRHLELH SILENCERS.                                     |
| SALES ORDER NO.      | OF MIRATECH. ANY REPRODUCTION IN PART OR AS A WHOLE WITHOUT THE WRITTEN PERMISSION OF MIRATECH IS PROHIBITED. | TOLERANCES UNLESS OTHERWISE<br>< 12 [305]<br>12 [305] ≥ 36 [915]<br>36 [915] ≥ 360 [9150] | ±1/8 [3]<br>±3/16 [5]<br>±5/16 [9]<br>±7/16 [12] | M4GA0-05PF-2-00001NK0 SILENCER SUPER CRITICAL GRADE M42  |
|                      | PROJECTION                                                                                                    | ANGULAR<br>WEIGHT                                                                         | ±3°<br>±10%                                      | SALES DRAWING NO 0                                       |
| CUSTOMER P.O. [P.N.] |                                                                                                               | DRAWN SVP DATE 202                                                                        | 24-01-11                                         | M4GA0-05PF-2-00001NK0 SD  SIZET ISCALET WEIGHT SHEET NO. |
|                      |                                                                                                               | REVIEWED DATE CSF 202                                                                     | 24-01-11                                         | A DO NOT SCALE 1:16 107lb/48kg 1 OF 1                    |