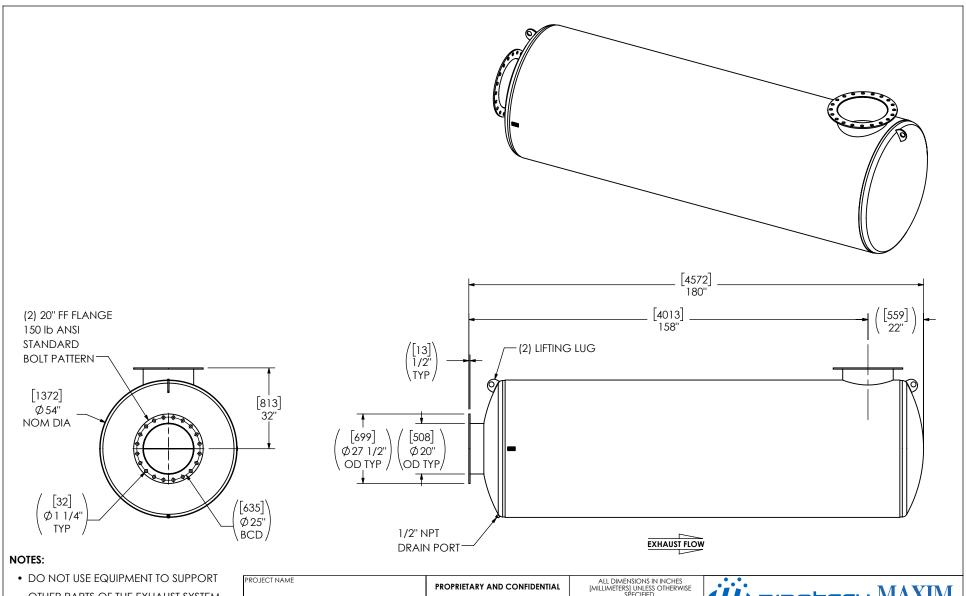

OTHER PARTS OF THE EXHAUST SYSTEM WITHOUT PROPER REINFORCEMENT

## MATERIAL CONSTRUCTION:

CARBON STEEL

## PAINT:

• HIGH TEMPERATURE BLACK (MIRATECH COATING SYSTEM 5)

| PROJECT NAME         |  | ALL DIMENSIONS IN INCHES<br>[MILLIMETERS] UNLESS OTHERWISE<br>SPECIFIED.                                 |                                                                             | 111                                               | , mino                   | ادرا                    | . MA             | XIV                 | 1    |
|----------------------|--|----------------------------------------------------------------------------------------------------------|-----------------------------------------------------------------------------|---------------------------------------------------|--------------------------|-------------------------|------------------|---------------------|------|
| PROPOSAL NUMBER      |  | CRITICAL DIMENSIO<br>ARE <u>CIRCLED</u>                                                                  | MIRATECH MAXIV                                                              |                                                   |                          |                         |                  |                     |      |
| Sales order no.      |  | TOLERANCES UNLESS OTHERWIS<br>< 12 [305]<br>12 [305] ≥ 36 [915]<br>36 [915] ≥ 360 [9150]<br>> 360 [9150] | ±1/8 [3]<br>±3/16 [5]<br>±5/16 [9]<br>±7/16 [12]<br>±3°<br>±10%<br>24-01-20 | M5EA0-20PF-2-000058WK SILENCER HOSPITAL GRADE M52 |                          |                         |                  |                     |      |
| CUSTOMER P.O. [P.N.] |  | ANGULAR<br>WEIGHT<br>DRAWN DATE<br>MA 202                                                                |                                                                             |                                                   | M5EA0-20PF-2-000058WK SD |                         |                  |                     | NO R |
|                      |  | REVIEWED DATE CSF 202                                                                                    | 4-01-20                                                                     | A DO                                              | NOT SCALE                | SCALE WEIGH<br>1:38 268 | ıт<br>3lb/1219kg | SHEET NO.<br>1 OF 1 |      |