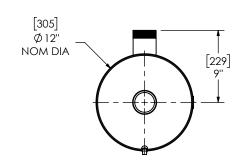

## PAINT:

• HIGH TEMPERATURE BLACK (MIRATECH COATING SYSTEM 5)

| PROJECT NAME         | PROPRIETARY AND CONFIDENTIAL                                                                 | ALL DIMENSIONS IN INCHES<br>[MILLIMETERS] UNLESS OTHERWISE<br>SPECIFIED.                      |                                                  | <i>iii</i> miratech                               | MAXIM                          |
|----------------------|----------------------------------------------------------------------------------------------|-----------------------------------------------------------------------------------------------|--------------------------------------------------|---------------------------------------------------|--------------------------------|
| PROPOSAL NUMBER      | THE INFORMATION CONTAINED IN THIS DRAWING IS THE SOLE PROPERTY OF MIRATECH. ANY              | CRITICAL DIMENS                                                                               |                                                  | W IIIIRHLELF                                      | ·SILENCERS·                    |
| Sales Order no.      | REPRODUCTION IN PART OR AS A WHOLE WITHOUT THE WRITTEN PERMISSION OF MIRATECH IS PROHIBITED. | TOLERANCES UNLESS OTHER  < 12 [305]  12 [305] ≥ 36 [915]  36 [915] ≥ 360 [9150]  > 360 [9150] | ±1/8 [3]<br>±3/16 [5]<br>±5/16 [9]<br>±7/16 [12] | M5EA0-25MN-2-00001AZ5 SILENCER HOSPITAL GRADE M52 |                                |
| CUSTOMER P.O. [P.N.] | PROJECTION                                                                                   | ANGULAR WEIGHT DRAWN DATE SVP 20                                                              | ±3°<br>±10%                                      | SALES DRAWING<br>M5EA0-25MN-2-00001AZ5 SD         | ) OEM REV                      |
|                      |                                                                                              | REVIEWED DATE                                                                                 | )24-01-20                                        | SIZE SCALE WEIGHT                                 | T SHEET NO.<br>Dlb/27kg 1 OF 1 |