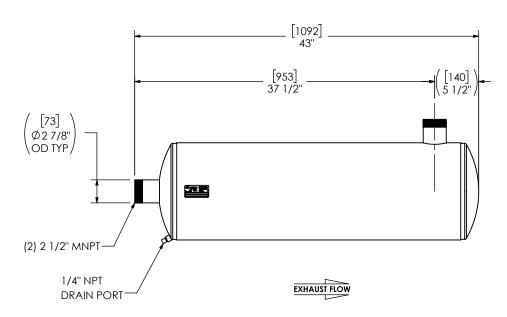

## PAINT:

• HIGH TEMPERATURE BLACK (MIRATECH COATING SYSTEM 5)

| PROJECT NAME         | PROPRIETARY AND CONFIDENTIAL                                                                 | ALL DIMENSIONS IN INCHES<br>[MILLIMETERS] UNLESS OTHERWISE<br>SPECIFIED.                      |                                                  | <i>iii</i> miratech                               | MAXIM                          |
|----------------------|----------------------------------------------------------------------------------------------|-----------------------------------------------------------------------------------------------|--------------------------------------------------|---------------------------------------------------|--------------------------------|
| PROPOSAL NUMBER      | THE INFORMATION CONTAINED IN THIS DRAWING IS THE SOLE PROPERTY OF MIRATECH. ANY              | CRITICAL DIMENS                                                                               |                                                  | W IIIIRHLELF                                      | ·SILENCERS·                    |
| Sales Order no.      | REPRODUCTION IN PART OR AS A WHOLE WITHOUT THE WRITTEN PERMISSION OF MIRATECH IS PROHIBITED. | TOLERANCES UNLESS OTHER  < 12 [305]  12 [305] ≥ 36 [915]  36 [915] ≥ 360 [9150]  > 360 [9150] | ±1/8 [3]<br>±3/16 [5]<br>±5/16 [9]<br>±7/16 [12] | M5EA0-25MN-2-00001AZ5 SILENCER HOSPITAL GRADE M52 |                                |
| CUSTOMER P.O. [P.N.] | PROJECTION                                                                                   | ANGULAR WEIGHT DRAWN DATE SVP 20                                                              | ±3°<br>±10%                                      | SALES DRAWING<br>M5EA0-25MN-2-00001AZ5 SD         | ) OEM REV                      |
|                      |                                                                                              | REVIEWED DATE                                                                                 | )24-01-20                                        | SIZE SCALE WEIGHT                                 | T SHEET NO.<br>Dlb/27kg 1 OF 1 |