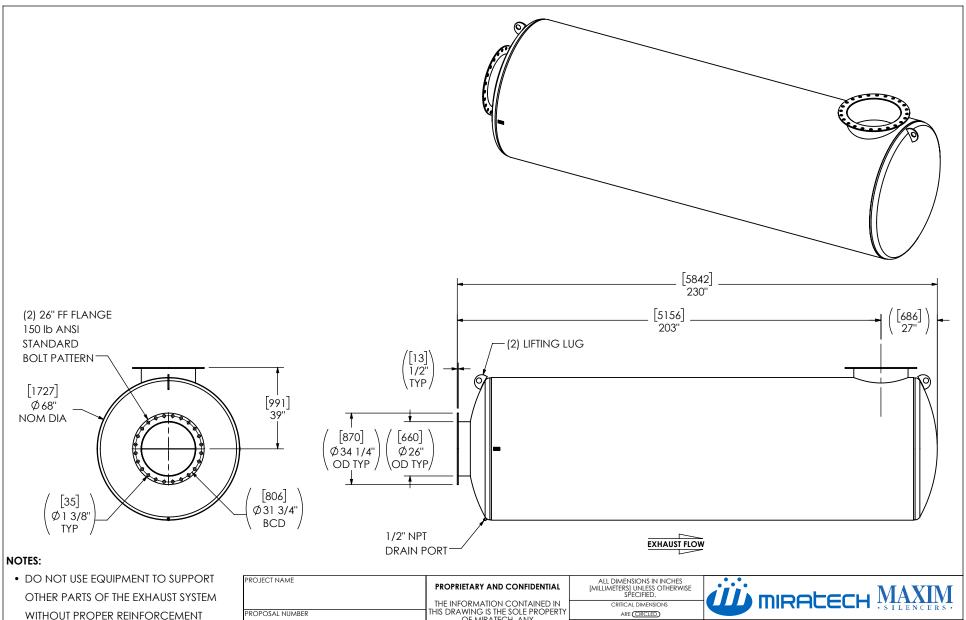

# MATERIAL CONSTRUCTION:

CARBON STEEL

## PAINT:

• HIGH TEMPERATURE BLACK (MIRATECH COATING SYSTEM 5)

| PROJECT NAME                     | PROPRIET                                                    |
|----------------------------------|-------------------------------------------------------------|
| PROPOSAL NUMBER  SALES ORDER NO. | THE INFOR<br>THIS DRAWI<br>OI<br>REPRODL<br>WHOLE<br>PERMIS |
| CUSTOMER P.O. [P.N.]             |                                                             |

# M5EA0-26PF-2-00006FPF

SILENCER HOSPITAL GRADE M52

| SALES DRAWING            |                                              |  | NO                      | REV       |  |
|--------------------------|----------------------------------------------|--|-------------------------|-----------|--|
| M5EA0-26PF-2-00006FPF SD |                                              |  | NO                      | 0         |  |
|                          | DO NOT SCALE SCALE WEIGHT 1:46 4372lb/1987kg |  | WEIGHT<br>4372lb/1987kg | SHEET NO. |  |