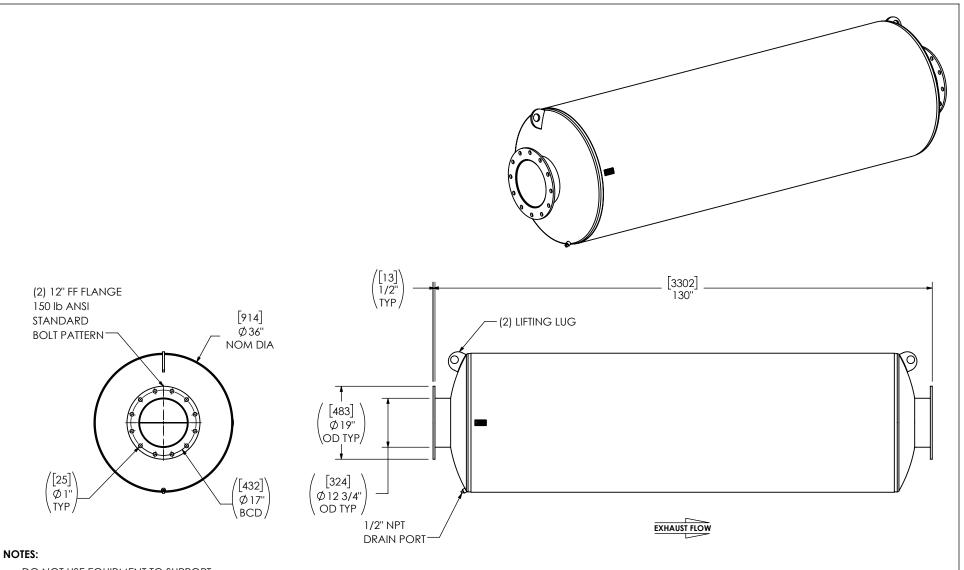

• DO NOT USE EQUIPMENT TO SUPPORT OTHER PARTS OF THE EXHAUST SYSTEM WITHOUT PROPER REINFORCEMENT

## MATERIAL CONSTRUCTION:

CARBON STEEL

## PAINT:

• HIGH TEMPERATURE BLACK (MIRATECH COATING SYSTEM 5)

| PROJECT NAME         | PROPRIETARY AND CONFIDENTIAL                                                                 | ALL DIMENSIONS IN II<br>[MILLIMETERS] UNLESS O<br>SPECIFIED.                                 |                                                  | MIRATECH MAXIM                                       |  |
|----------------------|----------------------------------------------------------------------------------------------|----------------------------------------------------------------------------------------------|--------------------------------------------------|------------------------------------------------------|--|
| PROPOSAL NUMBER      | THE INFORMATION CONTAINED IN THIS DRAWING IS THE SOLE PROPERTY OF MIRATECH, ANY              | CRITICAL DIMENSIONS  ARE CIRCLED                                                             |                                                  | IIIRHLELH STLENCERS.                                 |  |
| Sales order no.      | REPRODUCTION IN PART OR AS A WHOLE WITHOUT THE WRITTEN PERMISSION OF MIRATECH IS PROHIBITED. | TOLERANCES UNLESS OTHERWIS < 12 [305] 12 [305] ≥ 36 [915] 36 [915] ≥ 360 [9150] > 360 [9150] | ±1/8 [3]<br>±3/16 [5]<br>±5/16 [9]<br>±7/16 [12] | M5EE0-12PF-2-00000000 SILENCER HOSPITAL GRADE M52    |  |
| CUSTOMER P.O. [P.N.] | PROJECTION                                                                                   | ANGULAR<br>WEIGHT<br>DRAWN DATE<br>SK 2023                                                   | ±3°<br>±10%<br>3-12-05                           | SALES DRAWING M5EE0-12PF-2-00000000 SD  OEM REV NO 0 |  |
|                      |                                                                                              | REVIEWED DATE                                                                                | 3-12-05                                          | SZE                                                  |  |