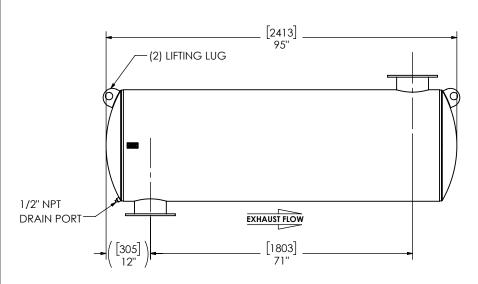

## NOTES:

• DO NOT USE EQUIPMENT TO SUPPORT OTHER PARTS OF THE EXHAUST SYSTEM WITHOUT PROPER REINFORCEMENT