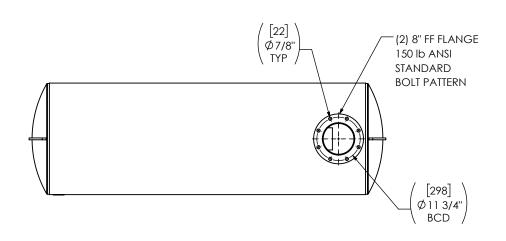

## **MATERIAL CONSTRUCTION:**

CARBON STEEL

## PAINT:

• HIGH TEMPERATURE BLACK (MIRATECH COATING SYSTEM 5)

| PROJECT NAME         | PROPRIETARY AND CONFIDENTIAL                                                                 | ALL DIMENSIONS IN INCHES<br>[MILLIMETERS] UNLESS OTHERWISE<br>SPECIFIED.                          |                                                  | MIRATECH MAXIM                                                        |
|----------------------|----------------------------------------------------------------------------------------------|---------------------------------------------------------------------------------------------------|--------------------------------------------------|-----------------------------------------------------------------------|
| PROPOSAL NUMBER      | THE INFORMATION CONTAINED IN THIS DRAWING IS THE SOLE PROPERTY OF MIRATFCH, ANY              | CRITICAL DIMENSIONS ARE CIRCLED                                                                   | S                                                | IIIIRACERS.                                                           |
| Sales order no.      | REPRODUCTION IN PART OR AS A WHOLE WITHOUT THE WRITTEN PERMISSION OF MIRATECH IS PROHIBITED. | TOLERANCES UNLESS OTHERWISE  < 12 [305]  12 [305] ≥ 36 [915]  36 [915] ≥ 360 [9150]  > 360 [9150] | ±1/8 [3]<br>±3/16 [5]<br>±5/16 [9]<br>±7/16 [12] | M5GA0-08PF-2-00002VEA SILENCER HOSPITAL GRADE M52                     |
| CUSTOMER P.O. [P.N.] | PROJECTION                                                                                   |                                                                                                   | ±3°<br>±10%<br>4-01-11                           | SALES DRAWING M5GA0-08PF-2-00002VEA SD  SIZE I SCALE WEIGHT SHEET NO. |
|                      |                                                                                              | REVIEWED DATE                                                                                     | 4.01.11                                          | SCALE WEIGHT SHEET A DO NOT SCALE 1:26 495lb/225kg 1:4                |