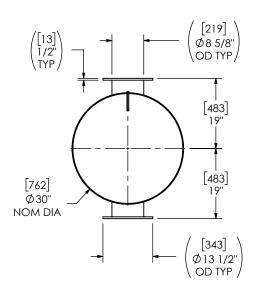

## **MATERIAL CONSTRUCTION:**

CARBON STEEL

## PAINT:

• HIGH TEMPERATURE BLACK (MIRATECH COATING SYSTEM 5)

| PROJECT NAME         | PROPRIETARY AND CONFIDENTIAL                                                                 | ALL DIMENSIONS IN INCHES<br>[MILLIMETERS] UNLESS OTHERWISE<br>SPECIFIED.                          |                                                  | MIRATECH MAXIM                                                        |
|----------------------|----------------------------------------------------------------------------------------------|---------------------------------------------------------------------------------------------------|--------------------------------------------------|-----------------------------------------------------------------------|
| PROPOSAL NUMBER      | THE INFORMATION CONTAINED IN THIS DRAWING IS THE SOLE PROPERTY OF MIRATFCH, ANY              | CRITICAL DIMENSIONS ARE CIRCLED                                                                   | S                                                | IIIIRACERS.                                                           |
| Sales order no.      | REPRODUCTION IN PART OR AS A WHOLE WITHOUT THE WRITTEN PERMISSION OF MIRATECH IS PROHIBITED. | TOLERANCES UNLESS OTHERWISE  < 12 [305]  12 [305] ≥ 36 [915]  36 [915] ≥ 360 [9150]  > 360 [9150] | ±1/8 [3]<br>±3/16 [5]<br>±5/16 [9]<br>±7/16 [12] | M5GA0-08PF-2-00002VEA SILENCER HOSPITAL GRADE M52                     |
| CUSTOMER P.O. [P.N.] | PROJECTION                                                                                   |                                                                                                   | ±3°<br>±10%<br>4-01-11                           | SALES DRAWING M5GA0-08PF-2-00002VEA SD  SIZE I SCALE WEIGHT SHEET NO. |
|                      |                                                                                              | REVIEWED DATE                                                                                     | 4.01.11                                          | SCALE WEIGHT SHEET A DO NOT SCALE 1:26 495lb/225kg 1:4                |