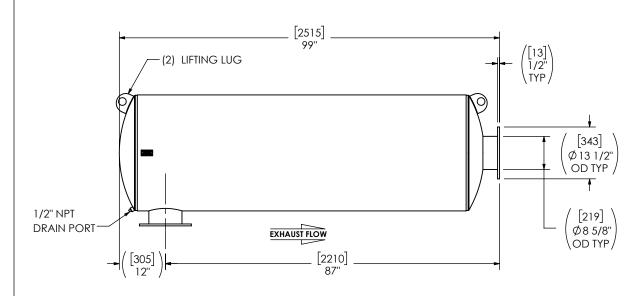

## NOTES:

 DO NOT USE EQUIPMENT TO SUPPORT OTHER PARTS OF THE EXHAUST SYSTEM WITHOUT PROPER REINFORCEMENT

## M5GE0-08PF-2-0000003F

SILENCER HOSPITAL GRADE M52

|      | NO<br>NO     | REV<br>0      |                       |                  |  |
|------|--------------|---------------|-----------------------|------------------|--|
| SIZE | DO NOT SCALE | SCALE<br>1:25 | WEIGHT<br>495lb/225kg | SHEET NO<br>1 OF |  |