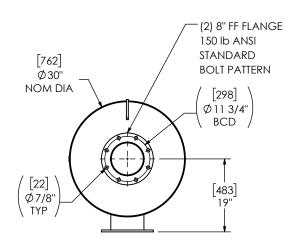

## M5GE0-08PF-2-0000003F

SILENCER HOSPITAL GRADE M52

|      | NO<br>NO     | REV<br>0      |                       |                  |  |
|------|--------------|---------------|-----------------------|------------------|--|
| SIZE | DO NOT SCALE | SCALE<br>1:25 | WEIGHT<br>495lb/225kg | SHEET NO<br>1 OF |  |