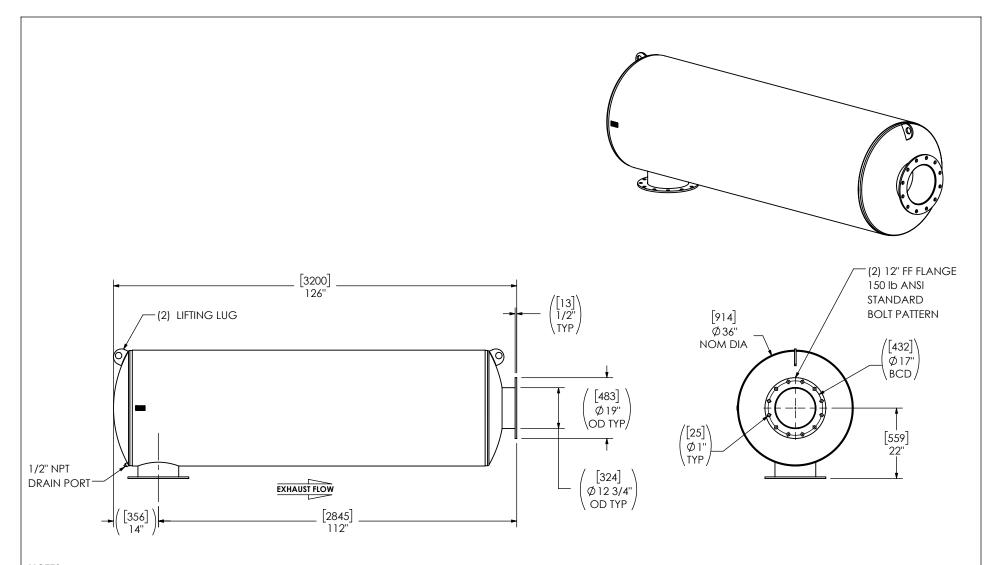

## NOTES:

 DO NOT USE EQUIPMENT TO SUPPORT OTHER PARTS OF THE EXHAUST SYSTEM WITHOUT PROPER REINFORCEMENT

## MATERIAL CONSTRUCTION:

CARBON STEEL

## PAINT:

• HIGH TEMPERATURE BLACK (MIRATECH COATING SYSTEM 5)

| PROJECT NAME         | PROPRIETARY AND CONFIDENTIAL                                                                 | ALL DIMENSIONS IN IN<br>[MILLIMETERS] UNLESS O'<br>SPECIFIED.                                     | THERWISE                                         | MIRATECH MA                                           | XIM                 |
|----------------------|----------------------------------------------------------------------------------------------|---------------------------------------------------------------------------------------------------|--------------------------------------------------|-------------------------------------------------------|---------------------|
| PROPOSAL NUMBER      | THE INFORMATION CONTAINED IN THIS DRAWING IS THE SOLE PROPERTY OF MIRATECH, ANY              | CRITICAL DIMENSION<br>ARE CIRCLED                                                                 |                                                  | THE STLENCERS.                                        |                     |
| Sales order no.      | REPRODUCTION IN PART OR AS A WHOLE WITHOUT THE WRITTEN PERMISSION OF MIRATECH IS PROHIBITED. | TOLERANCES UNLESS OTHERWISE  < 12 [305]  12 [305] ≥ 36 [915]  36 [915] ≥ 360 [9150]  > 360 [9150] | ±1/8 [3]<br>±3/16 [5]<br>±5/16 [9]<br>±7/16 [12] | M5GE0-12PF-2-00000040 [5] SILENCER HOSPITAL GRADE M52 |                     |
| CUSTOMER P.O. [P.N.] | PROJECTION                                                                                   | ANGULAR<br>WEIGHT<br>DRAWN DATE<br>SK 202                                                         | ±3°<br>±10%<br>23-12-13                          | SALES DRAWING  M5GE0-12PF-2-00000040 SD               | NO REV              |
|                      |                                                                                              | REVIEWED DATE                                                                                     | 23-12-13                                         | SIZE SCALE WEIGHT                                     | SHEET NO.<br>1 OF 1 |