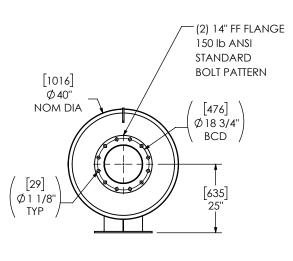

## NOTES:

 DO NOT USE EQUIPMENT TO SUPPORT OTHER PARTS OF THE EXHAUST SYSTEM WITHOUT PROPER REINFORCEMENT

## MATERIAL CONSTRUCTION:

• CARBON STEEL

## PAINT:

 HIGH TEMPERATURE BLACK (MIRATECH COATING SYSTEM 5)

| PROJECT NAME         | PROPRIETARY AND CONFIDENTIAL                                                                 | ARE (CIRCLED)                                                                                  |          |                                                  | •                                                  |              | HC            | си МА                  | XII              | VI |
|----------------------|----------------------------------------------------------------------------------------------|------------------------------------------------------------------------------------------------|----------|--------------------------------------------------|----------------------------------------------------|--------------|---------------|------------------------|------------------|----|
| PROPOSAL NUMBER      | THE INFORMATION CONTAINED IN THIS DRAWING IS THE SOLE PROPERTY OF MIRATECH, ANY              |                                                                                                |          |                                                  | MIRATECH MAXIM                                     |              |               |                        |                  |    |
| SALES ORDER NO.      | REPRODUCTION IN PART OR AS A WHOLE WITHOUT THE WRITTEN PERMISSION OF MIRATECH IS PROHIBITED. | TOLERANCES UNLESS OTHERS  < 12 [305]  12 [305] ≥ 36 [915]  36 [915] ≥ 360 [9150]  > 360 [9150] |          | #1/8 [3]<br>±3/16 [5]<br>±5/16 [9]<br>±7/16 [12] | M5GE0-14PF-2-0000004V SILENCER HOSPITAL GRADE M52  |              |               |                        |                  |    |
| CUSTOMER P.O. [P.N.] | PROJECTION                                                                                   | ANGULAR<br>WEIGHT<br>DRAWN SK                                                                  | DATE 202 | ±3°<br>±10%                                      | SALES DRAWING M5GE0-14PF-2-0000004V SD  OEM NO REV |              |               |                        |                  |    |
|                      |                                                                                              | -                                                                                              | DATE     | 3-12-13                                          | SIZE                                               | DO NOT SCALE | SCALE<br>1:35 | WEIGHT<br>1173lb/533kg | SHEET NO<br>1 OF |    |