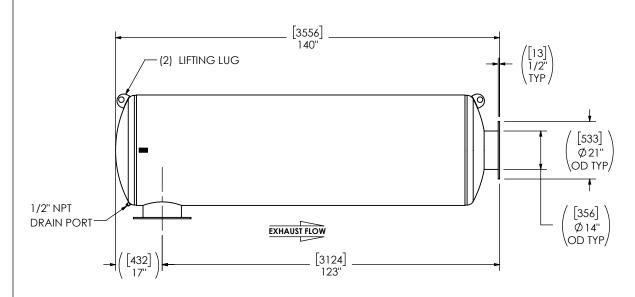

## NOTES:

 DO NOT USE EQUIPMENT TO SUPPORT OTHER PARTS OF THE EXHAUST SYSTEM WITHOUT PROPER REINFORCEMENT

## MATERIAL CONSTRUCTION:

• CARBON STEEL

## PAINT:

 HIGH TEMPERATURE BLACK (MIRATECH COATING SYSTEM 5)

| PROJECT NAME         | PROPRIETARY AND CONFIDENTIAL                                                                 | ARE (CIRCLED)                                                                                  |          |                                                  | •                                                  |              | HC            | си МА                  | XII              | VI |
|----------------------|----------------------------------------------------------------------------------------------|------------------------------------------------------------------------------------------------|----------|--------------------------------------------------|----------------------------------------------------|--------------|---------------|------------------------|------------------|----|
| PROPOSAL NUMBER      | THE INFORMATION CONTAINED IN THIS DRAWING IS THE SOLE PROPERTY OF MIRATECH, ANY              |                                                                                                |          |                                                  | MIRATECH MAXIM                                     |              |               |                        |                  |    |
| SALES ORDER NO.      | REPRODUCTION IN PART OR AS A WHOLE WITHOUT THE WRITTEN PERMISSION OF MIRATECH IS PROHIBITED. | TOLERANCES UNLESS OTHERS  < 12 [305]  12 [305] ≥ 36 [915]  36 [915] ≥ 360 [9150]  > 360 [9150] |          | #1/8 [3]<br>±3/16 [5]<br>±5/16 [9]<br>±7/16 [12] | M5GE0-14PF-2-0000004V SILENCER HOSPITAL GRADE M52  |              |               |                        |                  |    |
| CUSTOMER P.O. [P.N.] | PROJECTION                                                                                   | ANGULAR<br>WEIGHT<br>DRAWN SK                                                                  | DATE 202 | ±3°<br>±10%                                      | SALES DRAWING M5GE0-14PF-2-0000004V SD  OEM NO REV |              |               |                        |                  |    |
|                      |                                                                                              | -                                                                                              | DATE     | 3-12-13                                          | SIZE                                               | DO NOT SCALE | SCALE<br>1:35 | WEIGHT<br>1173lb/533kg | SHEET NO<br>1 OF |    |