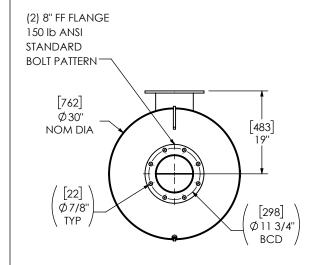

## NOTES:

 DO NOT USE EQUIPMENT TO SUPPORT OTHER PARTS OF THE EXHAUST SYSTEM WITHOUT PROPER REINFORCEMENT

## MATERIAL CONSTRUCTION:

CARBON STEEL

## PAINT:

 HIGH TEMPERATURE BLACK (MIRATECH COATING SYSTEM 5)

| PROJECT NAME         | PROPRIETARY AND CONFIDENTIAL                                                                 | ALL DIMENSIONS IN INCHES [MILLIMETERS] UNLESS OTHERWISE SPECIFIED.  CRITICAL DIMENSIONS  ARE (CIRCLED) |                                  |                                                         |                | <b>–</b> –    | сы МА                 | XIV              | /[ |
|----------------------|----------------------------------------------------------------------------------------------|--------------------------------------------------------------------------------------------------------|----------------------------------|---------------------------------------------------------|----------------|---------------|-----------------------|------------------|----|
| PROPOSAL NUMBER      | THE INFORMATION CONTAINED IN THIS DRAWING IS THE SOLE PROPERTY OF MIRATECH, ANY              |                                                                                                        |                                  |                                                         | MIRALECH MAXIM |               |                       |                  |    |
| SALES ORDER NO.      | REPRODUCTION IN PART OR AS A WHOLE WITHOUT THE WRITTEN PERMISSION OF MIRATECH IS PROHIBITED. | TOLERANCES UNLESS O < 12 [305] 12 [305] ≥ 36 [915] 36 [915] ≥ 360 [915] > 360 [9150]                   | ±1/8 [3]<br>±3/16 [5]            | M6EA0-08PF-2-00002VAV SILENCER SUPER HOSPITAL GRADE M62 |                |               |                       |                  |    |
| CUSTOMER P.O. [P.N.] | PROJECTION                                                                                   | ANGULAR<br>WEIGHT<br>DRAWN SK                                                                          | ±3°<br>±10%<br>ATE<br>2024-01-18 | SALES DRAWING                                           |                |               |                       | REV<br>O         |    |
|                      |                                                                                              | REVIEWED DA                                                                                            |                                  | SIZE<br>A                                               | DO NOT SCALE   | SCALE<br>1:22 | WEIGHT<br>543lb/246kg | SHEET NO<br>1 OF |    |