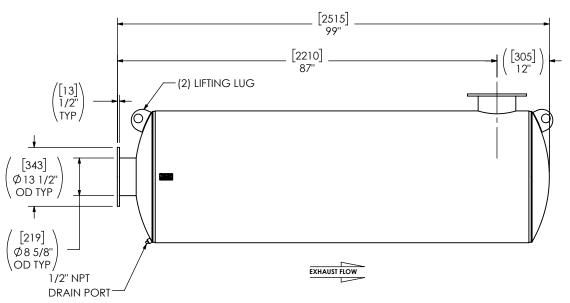

## NOTES:

 DO NOT USE EQUIPMENT TO SUPPORT OTHER PARTS OF THE EXHAUST SYSTEM WITHOUT PROPER REINFORCEMENT

## MATERIAL CONSTRUCTION:

CARBON STEEL

## PAINT:

 HIGH TEMPERATURE BLACK (MIRATECH COATING SYSTEM 5)

| PROJECT NAME         | PROPRIETARY AND CONFIDENTIAL                                                                 | ALL DIMENSIONS IN INCHES [MILLIMETERS] UNLESS OTHERWISE SPECIFIED.  CRITICAL DIMENSIONS  ARE (CIRCLED) |                                  |                                                         |                | <b>–</b> –    | сы МА                 | XIV              | /[ |
|----------------------|----------------------------------------------------------------------------------------------|--------------------------------------------------------------------------------------------------------|----------------------------------|---------------------------------------------------------|----------------|---------------|-----------------------|------------------|----|
| PROPOSAL NUMBER      | THE INFORMATION CONTAINED IN THIS DRAWING IS THE SOLE PROPERTY OF MIRATECH, ANY              |                                                                                                        |                                  |                                                         | MIRALECH MAXIM |               |                       |                  |    |
| SALES ORDER NO.      | REPRODUCTION IN PART OR AS A WHOLE WITHOUT THE WRITTEN PERMISSION OF MIRATECH IS PROHIBITED. | TOLERANCES UNLESS O < 12 [305] 12 [305] ≥ 36 [915] 36 [915] ≥ 360 [915] > 360 [9150]                   | ±1/8 [3]<br>±3/16 [5]            | M6EA0-08PF-2-00002VAV SILENCER SUPER HOSPITAL GRADE M62 |                |               |                       |                  |    |
| CUSTOMER P.O. [P.N.] | PROJECTION                                                                                   | ANGULAR<br>WEIGHT<br>DRAWN SK                                                                          | ±3°<br>±10%<br>ATE<br>2024-01-18 | SALES DRAWING                                           |                |               |                       | REV<br>O         |    |
|                      |                                                                                              | REVIEWED DA                                                                                            |                                  | SIZE<br>A                                               | DO NOT SCALE   | SCALE<br>1:22 | WEIGHT<br>543lb/246kg | SHEET NO<br>1 OF |    |