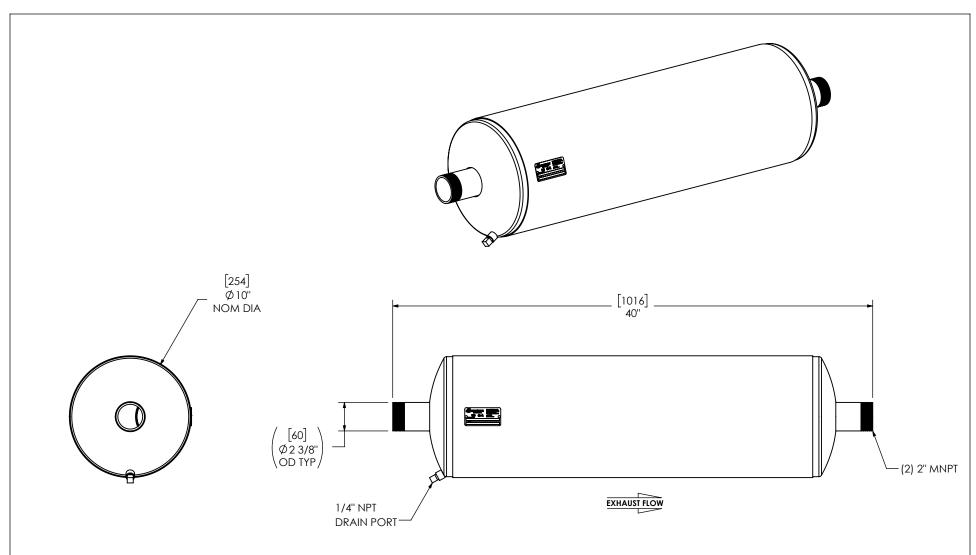

## NOTES:

 DO NOT USE EQUIPMENT TO SUPPORT OTHER PARTS OF THE EXHAUST SYSTEM WITHOUT PROPER REINFORCEMENT

## MATERIAL CONSTRUCTION:

• CARBON STEEL

## PAINT:

HIGH TEMPERATURE BLACK
 (MIRATECH COATING SYSTEM 5)

| PROJECT NAME         | PROPRIETARY AND CONFIDENTIAL                                                                 | ALL DIMENSIONS IN I<br>[MILLIMETERS] UNLESS C<br>SPECIFIED.                                               |                                                  | MIRATECH MAXIM                                              |
|----------------------|----------------------------------------------------------------------------------------------|-----------------------------------------------------------------------------------------------------------|--------------------------------------------------|-------------------------------------------------------------|
| PROPOSAL NUMBER      | THE INFORMATION CONTAINED IN THIS DRAWING IS THE SOLE PROPERTY OF MIRATECH, ANY              | CRITICAL DIMENSIO<br>ARE CIRCLED                                                                          |                                                  | IIIIRHLELH : SILENCERS.                                     |
| SALES ORDER NO.      | REPRODUCTION IN PART OR AS A WHOLE WITHOUT THE WRITTEN PERMISSION OF MIRATECH IS PROHIBITED. | TOLERANCES UNILESS OTHERWIS<br>< 12 [305]<br>12 [305] ≥ 36 [915]<br>36 [915] ≥ 360 [9150]<br>> 360 [9150] | ±1/8 [3]<br>±3/16 [5]<br>±5/16 [9]<br>±7/16 [12] | M6EE0-02MN-2-00000000<br>SILENCER SUPER HOSPITAL GRADE M62  |
| CUSTOMER P.O. [P.N.] | PROJECTION                                                                                   | ANGULAR<br>WEIGHT<br>DRAWN DATE<br>SAG 202                                                                | ±3°<br>±10%<br>4-02-16                           | SALES DRAWING M6EE0-02MN-2-0000000 SD    OEM   REV   NO   0 |
|                      |                                                                                              | REVIEWED DATE                                                                                             | 4-02-16                                          | SIZE SCALE WEIGHT SHEET NO. 1 OF 1                          |