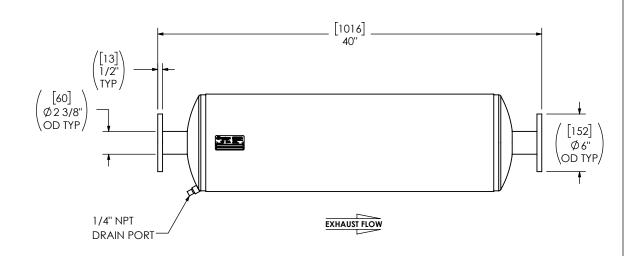

## PAINT:

HIGH TEMPERATURE BLACK
 (MIRATECH COATING SYSTEM 5)

| PROJECT NAME         | PROPRIETARY AND CONFIDENTIAL                                                                 | ALL DIMENSIONS IN INCHES<br>[MILLIMETERS] UNLESS OTHERWISE<br>SPECIFIED.                     |                       | 111                                                     | minotecti MAXIM |               |                     |                  |  |
|----------------------|----------------------------------------------------------------------------------------------|----------------------------------------------------------------------------------------------|-----------------------|---------------------------------------------------------|-----------------|---------------|---------------------|------------------|--|
| PROPOSAL NUMBER      | THE INFORMATION CONTAINED IN THIS DRAWING IS THE SOLE PROPERTY OF MIRATECH, ANY              | CRITICAL DIMEN                                                                               |                       | 9                                                       | MIRALECH MAXIM  |               |                     |                  |  |
| Sales Order No.      | REPRODUCTION IN PART OR AS A WHOLE WITHOUT THE WRITTEN PERMISSION OF MIRATECH IS PROHIBITED. | TOLERANCES UNLESS OTHE  < 12 [305]  12 [305] ≥ 36 [915]  36 [915] ≥ 360 [9150]  > 360 [9150] | ±1/8 [3]<br>±3/16 [5] | M6EE0-02PF-2-00000000 SILENCER SUPER HOSPITAL GRADE M62 |                 |               |                     |                  |  |
| CUSTOMER P.O. [P.N.] |                                                                                              | ANGULAR<br>WEIGHT<br>DRAWN DATE                                                              | ±3°<br>±10%           | SALES DRAWING M6EE0-02PF-2-00000000 SD  OEM REV NO 0    |                 |               |                     | REV<br>0         |  |
|                      |                                                                                              | REVIEWED DATE                                                                                | 023-12-02             | SIZE<br>A DO                                            | not scale       | SCALE<br>1:10 | WEIGHT<br>50lb/22kg | SHEET NO<br>1 OF |  |