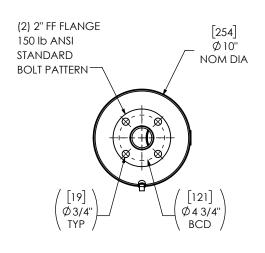

## PAINT:

HIGH TEMPERATURE BLACK
 (MIRATECH COATING SYSTEM 5)

| PROJECT NAME         | PROPRIETARY AND CONFIDENTIAL                                                                 | ALL DIMENSIONS IN INCHES<br>[MILLIMETERS] UNLESS OTHERWISE<br>SPECIFIED.                     |                       | 111                                                     | minotecti MAXIM |               |                     |                  |  |
|----------------------|----------------------------------------------------------------------------------------------|----------------------------------------------------------------------------------------------|-----------------------|---------------------------------------------------------|-----------------|---------------|---------------------|------------------|--|
| PROPOSAL NUMBER      | THE INFORMATION CONTAINED IN THIS DRAWING IS THE SOLE PROPERTY OF MIRATECH, ANY              | CRITICAL DIMEN                                                                               |                       | 9                                                       | MIRALECH MAXIM  |               |                     |                  |  |
| Sales Order No.      | REPRODUCTION IN PART OR AS A WHOLE WITHOUT THE WRITTEN PERMISSION OF MIRATECH IS PROHIBITED. | TOLERANCES UNLESS OTHE  < 12 [305]  12 [305] ≥ 36 [915]  36 [915] ≥ 360 [9150]  > 360 [9150] | ±1/8 [3]<br>±3/16 [5] | M6EE0-02PF-2-00000000 SILENCER SUPER HOSPITAL GRADE M62 |                 |               |                     |                  |  |
| CUSTOMER P.O. [P.N.] |                                                                                              | ANGULAR<br>WEIGHT<br>DRAWN DATE                                                              | ±3°<br>±10%           | SALES DRAWING M6EE0-02PF-2-00000000 SD  OEM REV NO 0    |                 |               |                     | REV<br>0         |  |
|                      |                                                                                              | REVIEWED DATE                                                                                | 023-12-02             | SIZE<br>A DO                                            | not scale       | SCALE<br>1:10 | WEIGHT<br>50lb/22kg | SHEET NO<br>1 OF |  |